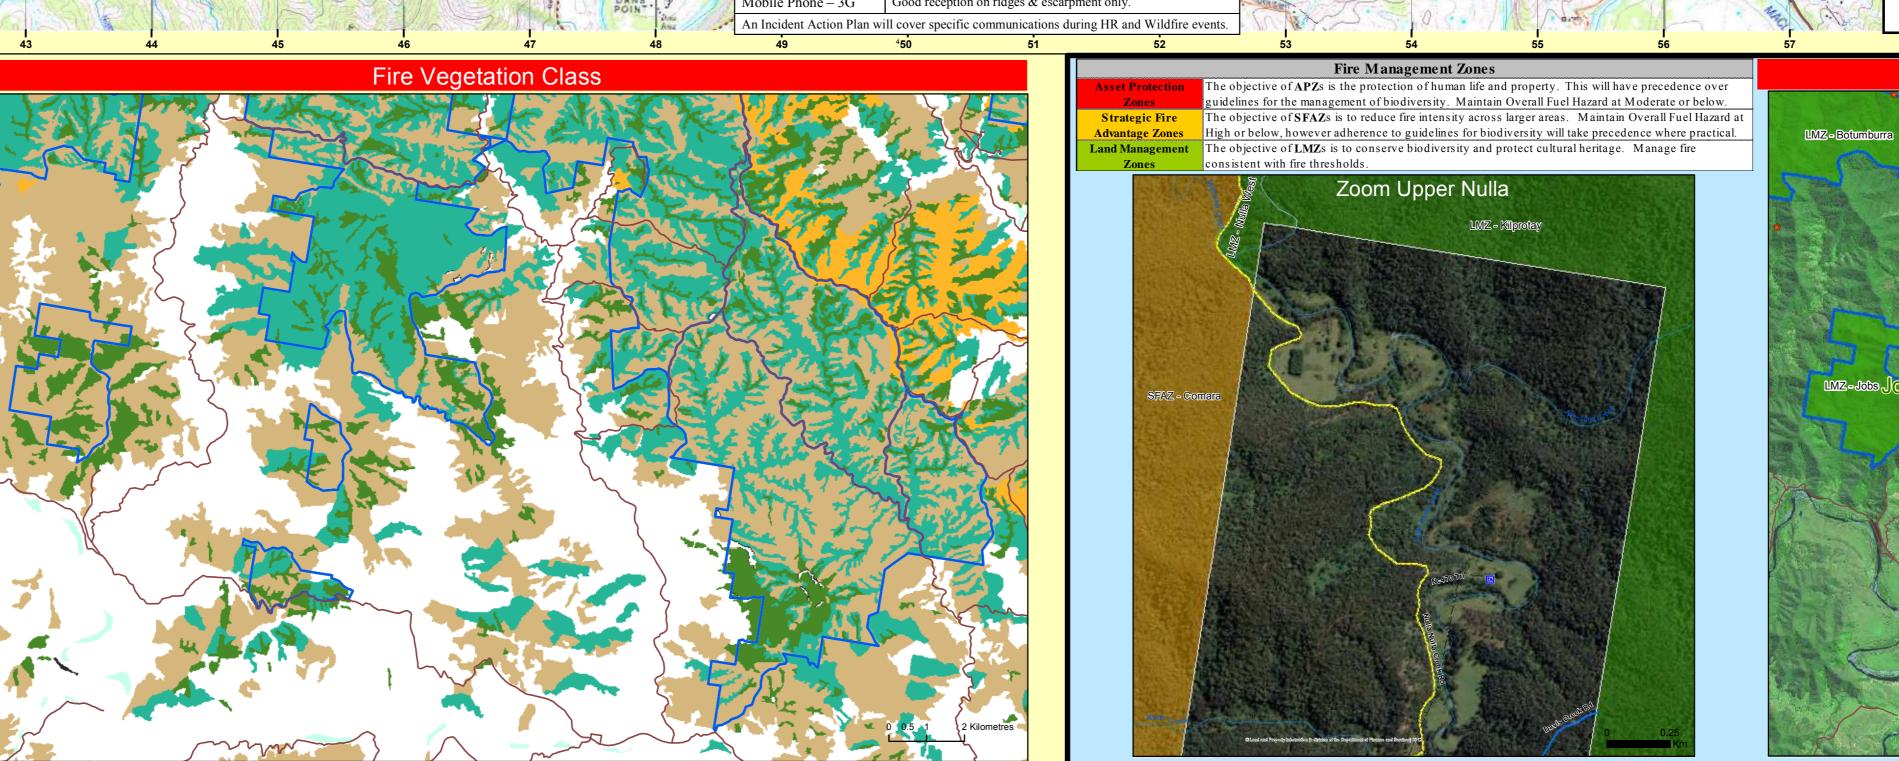

| Preferred fire<br>nterval years                                                                                         |                                                      | CONDITIONS                                     | VEGETATION                                                                                                |                                                        |         |
|-------------------------------------------------------------------------------------------------------------------------|------------------------------------------------------|------------------------------------------------|-----------------------------------------------------------------------------------------------------------|--------------------------------------------------------|---------|
| 999                                                                                                                     | 9999                                                 | Exclude fire                                   | Rainforest – mixed types                                                                                  |                                                        |         |
| 25                                                                                                                      | 60                                                   | Avoid crown fires at lower end interval range  |                                                                                                           | n Box, Tallowwood, Sydney<br>Gum, NE Blkbutt, Messmate | 13      |
| 10                                                                                                                      | 50                                                   | Avoid consecutive low intensity fires          | GreyGum-Ironbark-Mahog-moist<br>complex, L.petersonii, E.pilularis,<br>E.obliqua,C.intermedia, NE Blkbutt |                                                        | 1       |
| 7                                                                                                                       | 35                                                   | Some intervals > 20 yrs<br>may be desirable    | Other forest river oak                                                                                    |                                                        |         |
| 5                                                                                                                       | 50                                                   | Occasional intervals > 25 yrs may be desirable | Blackbutt, Peppermint                                                                                     |                                                        | 1       |
| 5                                                                                                                       | 40                                                   |                                                | GreyGum-Ironbark-Mahog., Cold<br>Tableland Gums                                                           |                                                        | 1       |
| 7                                                                                                                       | 30                                                   | Occasional intervals > 20 yrs may be desirable | Allocas. Rigida, Pinkwood,<br>Leptospermum spp, scrub                                                     |                                                        |         |
| 2                                                                                                                       | 10                                                   | Max interval is estimate                       | Poa sieberiana                                                                                            |                                                        |         |
| 6                                                                                                                       | 35 Occasional intervals ><br>30 yrs may be desirable |                                                | Leptospermum spp, Tetrarrhena spp.                                                                        |                                                        | <u></u> |
| utherland E. Tasker E. Bradstock R. 2004 Guidelines for Ecologically Sustainable Fire<br>iodiversity Strategy, NSW NPWS |                                                      |                                                |                                                                                                           |                                                        |         |
|                                                                                                                         |                                                      |                                                |                                                                                                           |                                                        |         |
|                                                                                                                         | Reserves Fire Veg Classes                            |                                                |                                                                                                           | Shrubby dry sclerophyll forest                         |         |
|                                                                                                                         | Grassland                                            |                                                |                                                                                                           | Swamp sclerophyll forest                               |         |
|                                                                                                                         | G                                                    | rassy dry sclerophyll forest                   |                                                                                                           | Freshwater wetland                                     | 1 24    |
|                                                                                                                         | H                                                    | eathland                                       |                                                                                                           | Water                                                  | h       |
|                                                                                                                         | R                                                    | ock/sand                                       |                                                                                                           | Wet sclerophyll forest                                 |         |
|                                                                                                                         | Se                                                   | emi-mesic grassy forest                        |                                                                                                           | Rainforest                                             |         |
|                                                                                                                         | S                                                    | clerophyll grassy woodland                     |                                                                                                           | not applicable or unknown                              |         |
|                                                                                                                         |                                                      |                                                |                                                                                                           |                                                        |         |
|                                                                                                                         |                                                      |                                                |                                                                                                           |                                                        |         |
|                                                                                                                         |                                                      |                                                |                                                                                                           |                                                        |         |