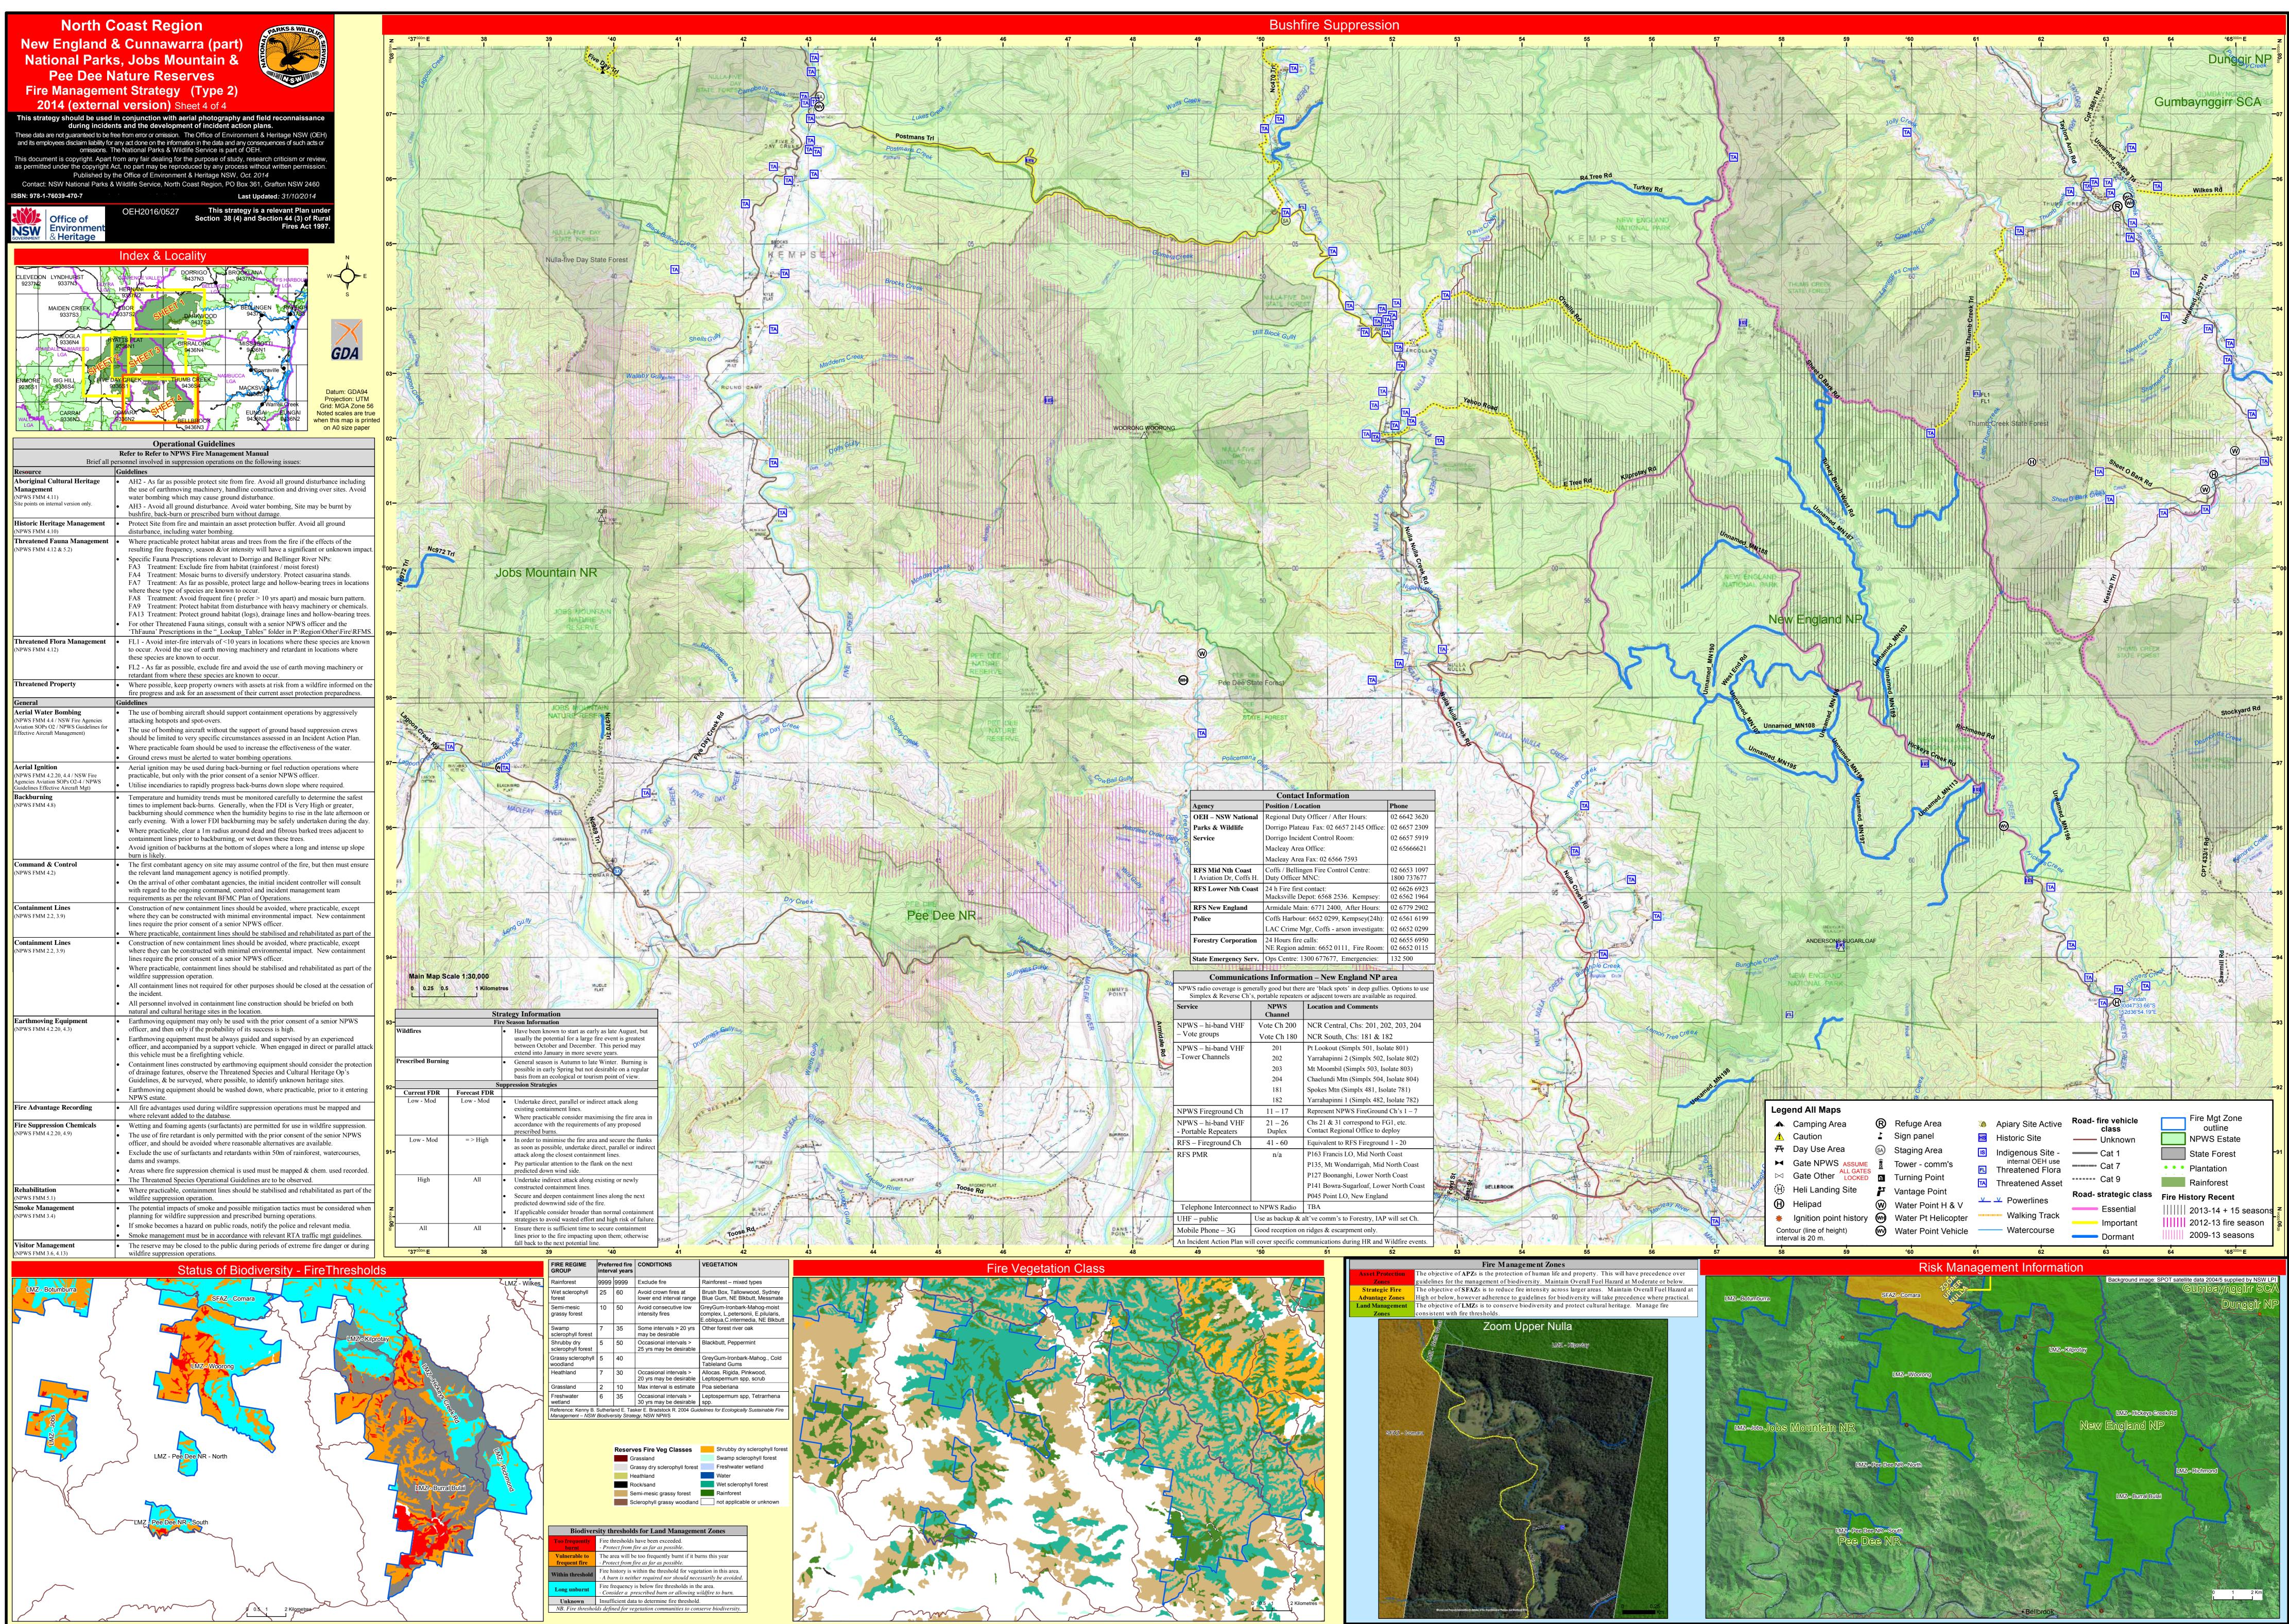

| Preferred fire<br>nterval years                                                                                         |                                                      | CONDITIONS                                     | VEGETATION                                                                                                |                                                        |         |
|-------------------------------------------------------------------------------------------------------------------------|------------------------------------------------------|------------------------------------------------|-----------------------------------------------------------------------------------------------------------|--------------------------------------------------------|---------|
| 999                                                                                                                     | 9999                                                 | Exclude fire                                   | Rainforest – mixed types                                                                                  |                                                        |         |
| 25                                                                                                                      | 60                                                   | Avoid crown fires at lower end interval range  |                                                                                                           | n Box, Tallowwood, Sydney<br>Gum, NE Blkbutt, Messmate | 13      |
| 10                                                                                                                      | 50                                                   | Avoid consecutive low intensity fires          | GreyGum-Ironbark-Mahog-moist<br>complex, L.petersonii, E.pilularis,<br>E.obliqua,C.intermedia, NE Blkbutt |                                                        | 1       |
| 7                                                                                                                       | 35                                                   | Some intervals > 20 yrs<br>may be desirable    | Other forest river oak                                                                                    |                                                        |         |
| 5                                                                                                                       | 50                                                   | Occasional intervals > 25 yrs may be desirable | Blackbutt, Peppermint                                                                                     |                                                        | 1       |
| 5                                                                                                                       | 40                                                   |                                                | GreyGum-Ironbark-Mahog., Cold<br>Tableland Gums                                                           |                                                        | 1       |
| 7                                                                                                                       | 30                                                   | Occasional intervals > 20 yrs may be desirable | Allocas. Rigida, Pinkwood,<br>Leptospermum spp, scrub                                                     |                                                        |         |
| 2                                                                                                                       | 10                                                   | Max interval is estimate                       | Poa sieberiana                                                                                            |                                                        |         |
| 6                                                                                                                       | 35 Occasional intervals ><br>30 yrs may be desirable |                                                | Leptospermum spp, Tetrarrhena spp.                                                                        |                                                        | <u></u> |
| utherland E. Tasker E. Bradstock R. 2004 Guidelines for Ecologically Sustainable Fire<br>iodiversity Strategy, NSW NPWS |                                                      |                                                |                                                                                                           |                                                        |         |
|                                                                                                                         |                                                      |                                                |                                                                                                           |                                                        |         |
|                                                                                                                         | Reserves Fire Veg Classes                            |                                                |                                                                                                           | Shrubby dry sclerophyll forest                         |         |
|                                                                                                                         | Grassland                                            |                                                |                                                                                                           | Swamp sclerophyll forest                               |         |
|                                                                                                                         | G                                                    | rassy dry sclerophyll forest                   |                                                                                                           | Freshwater wetland                                     | 1 24    |
|                                                                                                                         | H                                                    | eathland                                       |                                                                                                           | Water                                                  | h       |
|                                                                                                                         | R                                                    | ock/sand                                       |                                                                                                           | Wet sclerophyll forest                                 |         |
|                                                                                                                         | Se                                                   | emi-mesic grassy forest                        |                                                                                                           | Rainforest                                             |         |
|                                                                                                                         | S                                                    | clerophyll grassy woodland                     |                                                                                                           | not applicable or unknown                              |         |
|                                                                                                                         |                                                      |                                                |                                                                                                           |                                                        |         |
|                                                                                                                         |                                                      |                                                |                                                                                                           |                                                        |         |
|                                                                                                                         |                                                      |                                                |                                                                                                           |                                                        |         |