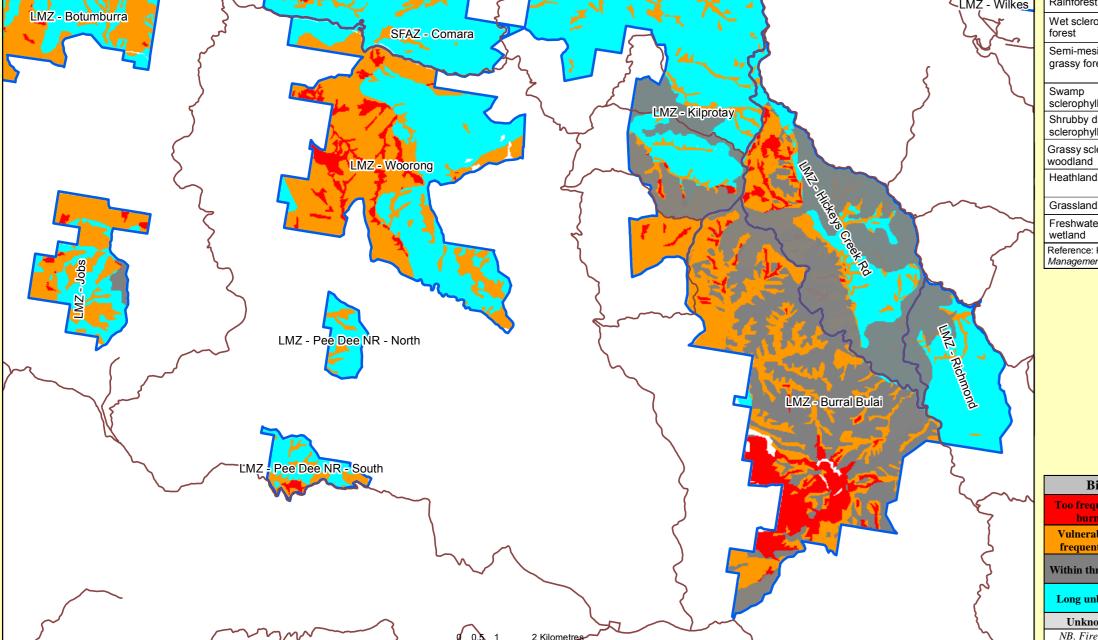

| Preferred fire<br>nterval years                                                                                         |                                                      | CONDITIONS                                     | VEGETATION                                                                                                |                                                        |         |
|-------------------------------------------------------------------------------------------------------------------------|------------------------------------------------------|------------------------------------------------|-----------------------------------------------------------------------------------------------------------|--------------------------------------------------------|---------|
| 999                                                                                                                     | 9999                                                 | Exclude fire                                   | Rainforest – mixed types                                                                                  |                                                        |         |
| 25                                                                                                                      | 60                                                   | Avoid crown fires at lower end interval range  |                                                                                                           | n Box, Tallowwood, Sydney<br>Gum, NE Blkbutt, Messmate | 13      |
| 10                                                                                                                      | 50                                                   | Avoid consecutive low intensity fires          | GreyGum-Ironbark-Mahog-moist<br>complex, L.petersonii, E.pilularis,<br>E.obliqua,C.intermedia, NE Blkbutt |                                                        | 1       |
| 7                                                                                                                       | 35                                                   | Some intervals > 20 yrs<br>may be desirable    | Other forest river oak                                                                                    |                                                        |         |
| 5                                                                                                                       | 50                                                   | Occasional intervals > 25 yrs may be desirable | Blackbutt, Peppermint                                                                                     |                                                        | 1       |
| 5                                                                                                                       | 40                                                   |                                                | GreyGum-Ironbark-Mahog., Cold<br>Tableland Gums                                                           |                                                        | 1       |
| 7                                                                                                                       | 30                                                   | Occasional intervals > 20 yrs may be desirable | Allocas. Rigida, Pinkwood,<br>Leptospermum spp, scrub                                                     |                                                        |         |
| 2                                                                                                                       | 10                                                   | Max interval is estimate                       | Poa sieberiana                                                                                            |                                                        |         |
| 6                                                                                                                       | 35 Occasional intervals ><br>30 yrs may be desirable |                                                | Leptospermum spp, Tetrarrhena spp.                                                                        |                                                        | <u></u> |
| utherland E. Tasker E. Bradstock R. 2004 Guidelines for Ecologically Sustainable Fire<br>iodiversity Strategy, NSW NPWS |                                                      |                                                |                                                                                                           |                                                        |         |
|                                                                                                                         |                                                      |                                                |                                                                                                           |                                                        |         |
|                                                                                                                         | Reserves Fire Veg Classes                            |                                                |                                                                                                           | Shrubby dry sclerophyll forest                         |         |
|                                                                                                                         | Grassland                                            |                                                |                                                                                                           | Swamp sclerophyll forest                               |         |
|                                                                                                                         | G                                                    | rassy dry sclerophyll forest                   |                                                                                                           | Freshwater wetland                                     | 1 24    |
|                                                                                                                         | H                                                    | eathland                                       |                                                                                                           | Water                                                  | h       |
|                                                                                                                         | R                                                    | ock/sand                                       |                                                                                                           | Wet sclerophyll forest                                 |         |
|                                                                                                                         | Se                                                   | emi-mesic grassy forest                        |                                                                                                           | Rainforest                                             |         |
|                                                                                                                         | S                                                    | clerophyll grassy woodland                     |                                                                                                           | not applicable or unknown                              |         |
|                                                                                                                         |                                                      |                                                |                                                                                                           |                                                        |         |
|                                                                                                                         |                                                      |                                                |                                                                                                           |                                                        |         |
|                                                                                                                         |                                                      |                                                |                                                                                                           |                                                        |         |