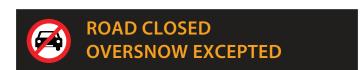

#### Condition

Sufficient snow to support oversnow traffic

### **Allowed**

Oversnow vehicles, snowmobiles, all-terrain vehicles

No 4WD, 2WD vehicles and motorbikes