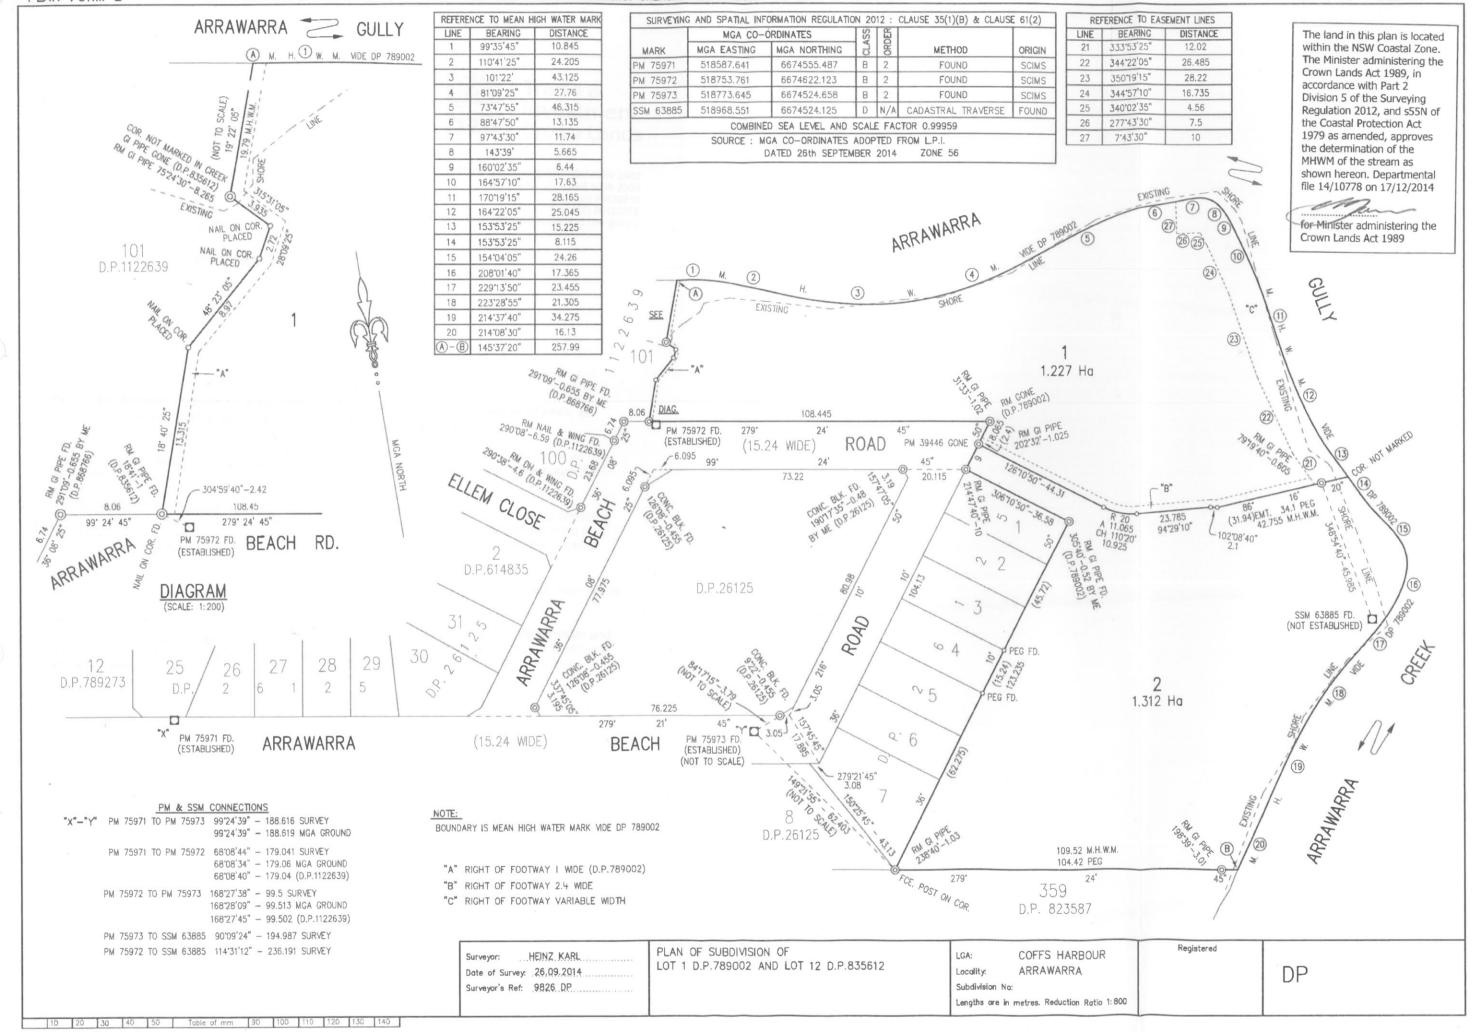

Reference is made to your definition of the MHWM of Arrawarra Gully and Arrawarra Creek at Arrawarra fronting proposed Lots 1 and 2 as described above and shown on your plan dated 26<sup>th</sup> September 2014.

The definition has been investigated and NSW Trade & Investment, Crown Lands has no opposing claim to the definition of the MHWM of Arrawarra Gully and Arrawarra Creek as defined in the plan. The Minister's Delegate, Crown Lands Director East has approved the definition of the MHWM of Arrawarra Gully and Arrawarra Creek on 17<sup>th</sup> December 2014.

The land in this plan is located within the NSW Coastal Zone. The Minister administering the Crown Lands Act 1989, in accordance with Part 2 Division 5 of the Surveying Regulation 2012, and s55N of the Coastal Protection Act 1979 as amended, approves the determination of the MHWM of the stream as shown hereon. Departmental file 14/10778 on 17/12/2014

for Minister administering the Crown Lands Act 1989

If space is insufficient use additional annexure sheet

Surveyor's Reference: 9826 DP