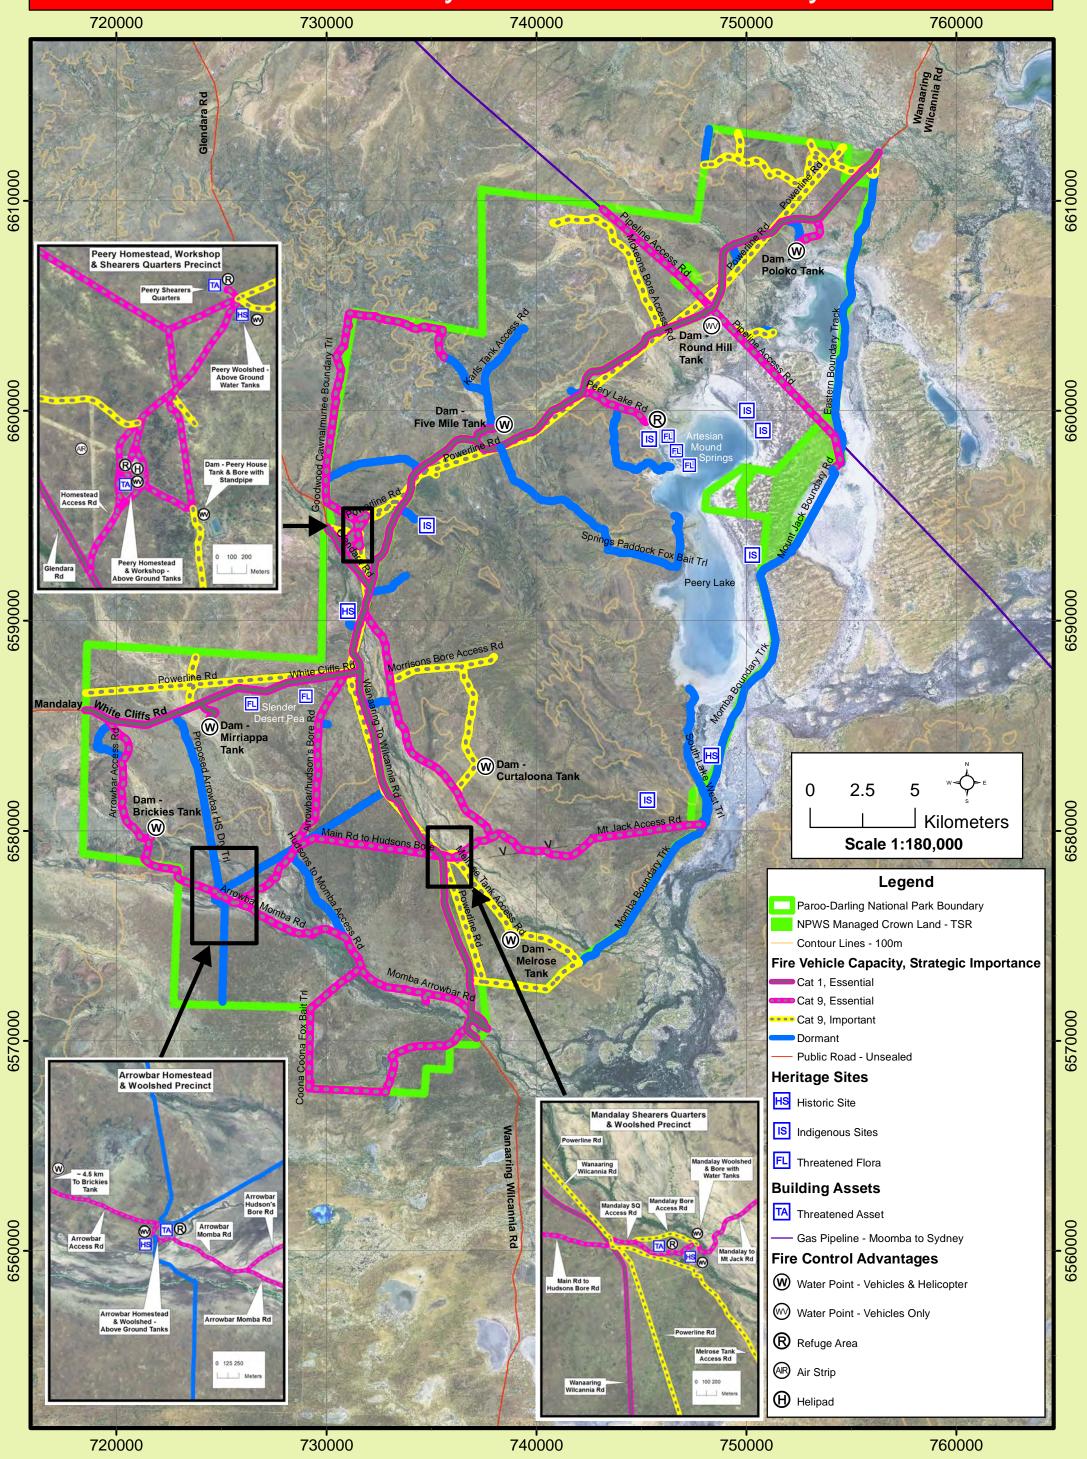

| Far West Region                                                                                                                                                                                                                                                                                                                                                                                                       |                                                                                                                                                                                                                                                                                                                                                                                                                                                                                                                                                                                                                                                                                                                                                                                                                                                                                                |                                                                                                                                                                                                                                                                                                                                                                              | Communications Information Service Channel Location and Comments                                                                                                                                                                                                                                                                                                                                                                                                                                                                                                                                                                                                                                                                                                                                                                                                                                                                                                                                                                                                                                                                                                                                                                                                                                                                                                                                                                                                                                                                                                                                                                                                                                                                                                                                                                                                                                                                                                                                                                                                                                                               |                                                                                                                 |                                                          |                                                                                                                                                                                                      |                                                                                                                                                                                       | Locality                                                                                                                    |                                                                                                                         |                          |
|-----------------------------------------------------------------------------------------------------------------------------------------------------------------------------------------------------------------------------------------------------------------------------------------------------------------------------------------------------------------------------------------------------------------------|------------------------------------------------------------------------------------------------------------------------------------------------------------------------------------------------------------------------------------------------------------------------------------------------------------------------------------------------------------------------------------------------------------------------------------------------------------------------------------------------------------------------------------------------------------------------------------------------------------------------------------------------------------------------------------------------------------------------------------------------------------------------------------------------------------------------------------------------------------------------------------------------|------------------------------------------------------------------------------------------------------------------------------------------------------------------------------------------------------------------------------------------------------------------------------------------------------------------------------------------------------------------------------|--------------------------------------------------------------------------------------------------------------------------------------------------------------------------------------------------------------------------------------------------------------------------------------------------------------------------------------------------------------------------------------------------------------------------------------------------------------------------------------------------------------------------------------------------------------------------------------------------------------------------------------------------------------------------------------------------------------------------------------------------------------------------------------------------------------------------------------------------------------------------------------------------------------------------------------------------------------------------------------------------------------------------------------------------------------------------------------------------------------------------------------------------------------------------------------------------------------------------------------------------------------------------------------------------------------------------------------------------------------------------------------------------------------------------------------------------------------------------------------------------------------------------------------------------------------------------------------------------------------------------------------------------------------------------------------------------------------------------------------------------------------------------------------------------------------------------------------------------------------------------------------------------------------------------------------------------------------------------------------------------------------------------------------------------------------------------------------------------------------------------------|-----------------------------------------------------------------------------------------------------------------|----------------------------------------------------------|------------------------------------------------------------------------------------------------------------------------------------------------------------------------------------------------------|---------------------------------------------------------------------------------------------------------------------------------------------------------------------------------------|-----------------------------------------------------------------------------------------------------------------------------|-------------------------------------------------------------------------------------------------------------------------|--------------------------|
| Paroo-Darling National Park                                                                                                                                                                                                                                                                                                                                                                                           |                                                                                                                                                                                                                                                                                                                                                                                                                                                                                                                                                                                                                                                                                                                                                                                                                                                                                                |                                                                                                                                                                                                                                                                                                                                                                              | PDNP UHF                                                                                                                                                                                                                                                                                                                                                                                                                                                                                                                                                                                                                                                                                                                                                                                                                                                                                                                                                                                                                                                                                                                                                                                                                                                                                                                                                                                                                                                                                                                                                                                                                                                                                                                                                                                                                                                                                                                                                                                                                                                                                                                       | 35                                                                                                              | <ul> <li>Peery / Arr<br/>Mt Murchis</li> </ul>           | rowbar / Man<br>son, Coonavi                                                                                                                                                                         | ndalay, Wilga,<br>itra, Tilpilly                                                                                                                                                      |                                                                                                                             |                                                                                                                         |                          |
| Peery / Arrowbar / Mandalay Section<br>Fire Management Strategy                                                                                                                                                                                                                                                                                                                                                       |                                                                                                                                                                                                                                                                                                                                                                                                                                                                                                                                                                                                                                                                                                                                                                                                                                                                                                |                                                                                                                                                                                                                                                                                                                                                                              | RFS<br>SES Wilcannia<br>SES White Cliffs                                                                                                                                                                                                                                                                                                                                                                                                                                                                                                                                                                                                                                                                                                                                                                                                                                                                                                                                                                                                                                                                                                                                                                                                                                                                                                                                                                                                                                                                                                                                                                                                                                                                                                                                                                                                                                                                                                                                                                                                                                                                                       |                                                                                                                 |                                                          | op                                                                                                                                                                                                   | Tibooburra                                                                                                                                                                            |                                                                                                                             | Wanaarir                                                                                                                |                          |
|                                                                                                                                                                                                                                                                                                                                                                                                                       | MENT I NSVV National Parks & VVIIdilite Service                                                                                                                                                                                                                                                                                                                                                                                                                                                                                                                                                                                                                                                                                                                                                                                                                                                |                                                                                                                                                                                                                                                                                                                                                                              | Agency                                                                                                                                                                                                                                                                                                                                                                                                                                                                                                                                                                                                                                                                                                                                                                                                                                                                                                                                                                                                                                                                                                                                                                                                                                                                                                                                                                                                                                                                                                                                                                                                                                                                                                                                                                                                                                                                                                                                                                                                                                                                                                                         | Pos<br>Far West R                                                                                               | <b>ct Informati</b><br>ition / Location<br>egion Duty Of | on<br>fficor                                                                                                                                                                                         | <b>Phone</b><br>08 8080 3222                                                                                                                                                          |                                                                                                                             | }                                                                                                                       | کر                       |
| These data are not guarante<br>a<br>This document is copyrigh<br>the co<br><b>This strateg</b>                                                                                                                                                                                                                                                                                                                        | used in conjunction with aerial photography and field reconnaissance of<br>development of incident action plans.<br>ed to be free from error or omission. The NSW National Parks and Wildlife and its emploin<br>ct done on the information in the data and any consequences of such acts or omissions<br>it. Apart from any fair dealing for the purpose of study, research criticism or r<br>pyright Act, no part may be reproduced by any process without written permit<br>y is a relevant Plan under Section 38 (4) and Section 44 (3) of Rural Fire                                                                                                                                                                                                                                                                                                                                      | oyees disclaim liability for any<br>s.<br>review, as permitted under<br>lission.<br><b>es Act 1997.</b>                                                                                                                                                                                                                                                                      | National Parks<br>& Wildlife Service                                                                                                                                                                                                                                                                                                                                                                                                                                                                                                                                                                                                                                                                                                                                                                                                                                                                                                                                                                                                                                                                                                                                                                                                                                                                                                                                                                                                                                                                                                                                                                                                                                                                                                                                                                                                                                                                                                                                                                                                                                                                                           | (bus. hours)                                                                                                    | g Area Office                                            |                                                                                                                                                                                                      | 08 8083 7900<br>08 8080 3200                                                                                                                                                          |                                                                                                                             | White Cliffs                                                                                                            | R                        |
| The NSW National Parks and Wildlife Service is part of the Office of Environment and Heritage.         Published by the Office of Environment and Heritage (NSW), 8th May 2014.         Contact: National Parks and Wildlife Service, West Darling Area Office,         PO Box 788, Broken Hill, NSW 2880. Ph 08 8080 3200         ISBN <978 1 74293 970 4> OEH <2012/1005>         Date Approved:       <08/05/2014> |                                                                                                                                                                                                                                                                                                                                                                                                                                                                                                                                                                                                                                                                                                                                                                                                                                                                                                | Far West Zone<br>NSW Rural Fire<br>Service                                                                                                                                                                                                                                                                                                                                   | Manager - Chris Favelle<br>(bus. hours)<br>(mobile)<br>Operations – Robyn Favelle<br>Wilcannia Fire Control (24 hours)<br>Wilcannia<br>White Cliffs                                                                                                                                                                                                                                                                                                                                                                                                                                                                                                                                                                                                                                                                                                                                                                                                                                                                                                                                                                                                                                                                                                                                                                                                                                                                                                                                                                                                                                                                                                                                                                                                                                                                                                                                                                                                                                                                                                                                                                            |                                                                                                                 | Celle C                                                  | 02 6836 1226<br>0419 691 815<br>0407 904 940                                                                                                                                                         | Broken Hill                                                                                                                                                                           | Wilcannia                                                                                                                   | XA                                                                                                                      |                          |
| Datum: Australian Geocentric Datum of Australia (GDA)       Data: Spot Satellite Imagery: 2005. 1:180k Topographic         1994       Map: Far West Region, Paroo-Darling National Park, Peery /         Projection: Australian Map Grid (AMG) Zone 54       Arrowbar / Mandalay Section FMS 2014         Scale: Noted scales are true when printed on A3size paper                                                   |                                                                                                                                                                                                                                                                                                                                                                                                                                                                                                                                                                                                                                                                                                                                                                                                                                                                                                | Emergency<br>Services                                                                                                                                                                                                                                                                                                                                                        |                                                                                                                                                                                                                                                                                                                                                                                                                                                                                                                                                                                                                                                                                                                                                                                                                                                                                                                                                                                                                                                                                                                                                                                                                                                                                                                                                                                                                                                                                                                                                                                                                                                                                                                                                                                                                                                                                                                                                                                                                                                                                                                                |                                                                                                                 | C                                                        | 08 8091 5963<br>000                                                                                                                                                                                  |                                                                                                                                                                                       | Menindee                                                                                                                    |                                                                                                                         |                          |
| Wildfires          Fire Season Information           Wildfires         < The critical wildfire season occurs during November and December.<br>This period may extend into the first half of January. Particular care is<br>required during periods of negative Southern Oscillation Indices. The<br>end of the critical fire season is often marked by wet storm activity.                                            |                                                                                                                                                                                                                                                                                                                                                                                                                                                                                                                                                                                                                                                                                                                                                                                                                                                                                                | SES<br>Police                                                                                                                                                                                                                                                                                                                                                                |                                                                                                                                                                                                                                                                                                                                                                                                                                                                                                                                                                                                                                                                                                                                                                                                                                                                                                                                                                                                                                                                                                                                                                                                                                                                                                                                                                                                                                                                                                                                                                                                                                                                                                                                                                                                                                                                                                                                                                                                                                                                                                                                |                                                                                                                 |                                                          | 32 500<br>8 8091 5880<br>8 8091 6606                                                                                                                                                                 | Kilometers<br>0 50 100                                                                                                                                                                |                                                                                                                             |                                                                                                                         |                          |
| Prescribed                                                                                                                                                                                                                                                                                                                                                                                                            | Prescribed burning should be undertaken before autu<br>Burning may also be undertaken during late winter and                                                                                                                                                                                                                                                                                                                                                                                                                                                                                                                                                                                                                                                                                                                                                                                   | Imn rain occurs.                                                                                                                                                                                                                                                                                                                                                             | Council                                                                                                                                                                                                                                                                                                                                                                                                                                                                                                                                                                                                                                                                                                                                                                                                                                                                                                                                                                                                                                                                                                                                                                                                                                                                                                                                                                                                                                                                                                                                                                                                                                                                                                                                                                                                                                                                                                                                                                                                                                                                                                                        | Wilcannia<br>Central Dar                                                                                        | ling Shire - Wi                                          |                                                                                                                                                                                                      | 08 8083 8091<br>08 8083 8910                                                                                                                                                          |                                                                                                                             |                                                                                                                         | 0                        |
|                                                                                                                                                                                                                                                                                                                                                                                                                       | Veget                                                                                                                                                                                                                                                                                                                                                                                                                                                                                                                                                                                                                                                                                                                                                                                                                                                                                          | tation                                                                                                                                                                                                                                                                                                                                                                       | and Bio                                                                                                                                                                                                                                                                                                                                                                                                                                                                                                                                                                                                                                                                                                                                                                                                                                                                                                                                                                                                                                                                                                                                                                                                                                                                                                                                                                                                                                                                                                                                                                                                                                                                                                                                                                                                                                                                                                                                                                                                                                                                                                                        | odive                                                                                                           | rsity                                                    | Three                                                                                                                                                                                                | shold                                                                                                                                                                                 | S                                                                                                                           |                                                                                                                         |                          |
| Behavi                                                                                                                                                                                                                                                                                                                                                                                                                | n Communities, Biodiversity Thi<br>our and Availability for Prescrib                                                                                                                                                                                                                                                                                                                                                                                                                                                                                                                                                                                                                                                                                                                                                                                                                           |                                                                                                                                                                                                                                                                                                                                                                              |                                                                                                                                                                                                                                                                                                                                                                                                                                                                                                                                                                                                                                                                                                                                                                                                                                                                                                                                                                                                                                                                                                                                                                                                                                                                                                                                                                                                                                                                                                                                                                                                                                                                                                                                                                                                                                                                                                                                                                                                                                                                                                                                |                                                                                                                 |                                                          | Real Carl                                                                                                                                                                                            | ] [                                                                                                                                                                                   | egend                                                                                                                       |                                                                                                                         |                          |
| Vegetation<br>Community                                                                                                                                                                                                                                                                                                                                                                                               | Biodiversity Thresholds Availabili                                                                                                                                                                                                                                                                                                                                                                                                                                                                                                                                                                                                                                                                                                                                                                                                                                                             | ty for Prescribe<br>Burns                                                                                                                                                                                                                                                                                                                                                    | -                                                                                                                                                                                                                                                                                                                                                                                                                                                                                                                                                                                                                                                                                                                                                                                                                                                                                                                                                                                                                                                                                                                                                                                                                                                                                                                                                                                                                                                                                                                                                                                                                                                                                                                                                                                                                                                                                                                                                                                                                                                                                                                              |                                                                                                                 |                                                          |                                                                                                                                                                                                      |                                                                                                                                                                                       |                                                                                                                             | PARK                                                                                                                    |                          |
| Arid / Semi-<br>arid<br>shrubland                                                                                                                                                                                                                                                                                                                                                                                     | <ul> <li>events less than<br/>15years should be<br/>avoided</li> <li>A high intensity fire<br/>may be permitted after<br/>a fire free period &gt;30<br/>years</li> <li>Two consecutive low<br/>intensity fires should be<br/>avoided</li> <li>Avoid two large area<br/>high intensity wildfires<br/>in a period less than 30</li> <li>with wir<br/>humidit</li> <li>Backbu<br/>without<br/>level low<br/>&gt;40%</li> <li>Fire should be<br/>arouded</li> <li>Shrubla<br/>include<br/>Eremop<br/>Chenop</li> </ul>                                                                                                                                                                                                                                                                                                                                                                             | wind, if fuel<br>wind, if fuel<br>w or humidity is<br>ould be avoided<br>hopod shrubland.<br>and species<br>Hopbush,<br>bhila, Acacia and<br>bhod / Saltbush                                                                                                                                                                                                                 |                                                                                                                                                                                                                                                                                                                                                                                                                                                                                                                                                                                                                                                                                                                                                                                                                                                                                                                                                                                                                                                                                                                                                                                                                                                                                                                                                                                                                                                                                                                                                                                                                                                                                                                                                                                                                                                                                                                                                                                                                                                                                                                                |                                                                                                                 |                                                          |                                                                                                                                                                                                      |                                                                                                                                                                                       | Mulga Woo<br>Arid / Semi-                                                                                                   | dland<br>-Arid Shrublan<br>along epheme                                                                                 |                          |
| Mulga<br>woodland                                                                                                                                                                                                                                                                                                                                                                                                     | <ul> <li>Mulga vegetation<br/>communities have a<br/>number of attributes that<br/>suggest they are<br/>adapted to very<br/>occasional fires. Trees<br/>are usually killed if the<br/>canopy is burnt and<br/>estimates of the time<br/>taken to produce seed<br/>after fire suggest that<br/>frequent fires could<br/>cause the contraction or<br/>loss of mulga<sup>1</sup>. If a<br/>second fire occurs<br/>before it has time to set<br/>seed or the post-fire<br/>conditions are not<br/>suitable for regeneration,<br/>then it can potentially be<br/>eliminated from an area<sup>1</sup></li> <li>Woodlar<br/>woodlar<br/>woodlar</li> <li>Woodlar<br/>site states the very<br/>other to enab<br/>fire to d<br/>the year<br/>above a<br/>where the<br/>signification<br/>grasses<br/>grass, the<br/>potentiation<br/>species<br/>Leopard<br/>and Eud<br/>such as<br/>Cooliba</li> </ul> | al years, Mulga<br>nd does not<br>ufficient fuel load<br>le a large scale<br>levelop. It is in<br>rs following<br>average rainfalls,<br>here can be a<br>ant increase in<br>mass of annual<br>s such as spear<br>that there is the<br>al for wildfire to<br>to the mulga<br>nds<br>woodland<br>s on park include<br>dwood, Belah<br>calyptus species<br>s Blackbox and<br>th |                                                                                                                                                                                                                                                                                                                                                                                                                                                                                                                                                                                                                                                                                                                                                                                                                                                                                                                                                                                                                                                                                                                                                                                                                                                                                                                                                                                                                                                                                                                                                                                                                                                                                                                                                                                                                                                                                                                                                                                                                                                                                                                                | 730 35                                                                                                          | Ory & E                                                  | Bushfire                                                                                                                                                                                             |                                                                                                                                                                                       | Analysis and Wanagement Manual,<br>Reference 1 - William<br>impacts in the Mulga I<br>Asset Prote<br>Arrowbar &             | 2013-14.><br>hs J., Fire Regimes<br>andscapes of centr<br>Strategies<br>ate<br>ate<br>ection Zones<br>Euramurtie Bore W | & their<br>al Australia, |
| Grassland                                                                                                                                                                                                                                                                                                                                                                                                             | <ul> <li>than 2 years and less<br/>than 10 years</li> <li>The natural fire regime<br/>for spear grass is<br/>unknown</li> <li>The historic record of fire<br/>frequency in the area<br/>shows intervals from 10<br/>to 23 years</li> <li>both on<br/>spear g<br/>source of<br/>(predom<br/>strike)</li> <li>Availabl<br/>prescrip<br/>under e<br/>condition</li> </ul>                                                                                                                                                                                                                                                                                                                                                                                                                                                                                                                         | our depending<br>the presence of<br>grass and a<br>of ignition<br>ninantly lightning<br>le for<br>otion burns<br>ephemeral<br>ons                                                                                                                                                                                                                                            | 00390-<br>85-<br>6580-<br>75-<br>6570-<br>Z                                                                                                                                                                                                                                                                                                                                                                                                                                                                                                                                                                                                                                                                                                                                                                                                                                                                                                                                                                                                                                                                                                                                                                                                                                                                                                                                                                                                                                                                                                                                                                                                                                                                                                                                                                                                                                                                                                                                                                                                                                                                                    |                                                                                                                 |                                                          | Kilometers 5 10                                                                                                                                                                                      |                                                                                                                                                                                       | Mandalay W Roads and Trails Major Road Minor Road Cat 9 tanke                                                               | d                                                                                                                       |                          |
| Recent Fire<br>History                                                                                                                                                                                                                                                                                                                                                                                                | <ul> <li>Vegetation communities on the Park d<br/>carry sufficient fuel load for large scale<br/>develop. This is a result of low fuel lev<br/>understorey and the lack of spatial cor<br/>by intermittent areas of bare earth or r<br/>However ephemeral growth of spear g<br/>annual grasses can create a continuou<br/>capable of carrying fire.</li> <li>The frequency of fire in the Paroo-Dark<br/>Park area is low. In recent times large<br/>occurred in the region following conse<br/>above average winter/spring rainfall.</li> <li>The last fires to occur on park were in<br/>2014 in the Mandalay and the Arrowto</li> </ul>                                                                                                                                                                                                                                                     | e fires to<br>vels in the<br>ntinuity caused<br>rocky ground.<br>grass and other<br>us fuel load<br>ling National<br>scale fires have<br>cutive years of<br>early 2012 &                                                                                                                                                                                                     | Peery S<br>Peer                                                                                                                                                                                                                                                                                                                                                                                                                                                                                                                                                                                                                                                                                                                                                                                                                                                                                                                                                                                                                                                                                                                                                                                                                                                                                                                                                                                                                                                                                                                                                                                                                                                                                                                                                                                                                                                                                                                                                                                                                                                                                                                | 730 35<br>Asset<br>/bar Homestead<br>Complex<br>Shearers Quarte<br>ry Homestead /<br>dalay Shearers<br>Woolshee | er / Woolshed<br>Workshop                                | Off White Cliff<br>Map: White Cliff<br>Grid Reference<br>Off Glendara I<br>Map: White Cli<br>Grid Reference<br>Off Glendara I<br>Map: White Cli<br>Grid Reference<br>Off Wanaaring<br>Map: White Cli | liffs $(7536) - 1:10$<br>2e - 0724900, 6577<br>Rd - Peery Section<br>liffs $(7536) - 1:10$<br>2e - 0731800, 6598<br>Rd - Peery Section<br>liffs $(7536) - 1:10$<br>2e - 0731200, 6593 | on<br>– Arrowbar Section<br>00,000<br>7100<br>ion<br>00,000<br>5000<br>on<br>00,000<br>3800<br>– Mandalay Section<br>00,000 | AMS Equipment<br>1297731<br>1297732<br>1297733<br>1297733<br>1297734                                                    | 2                        |
|                                                                                                                                                                                                                                                                                                                                                                                                                       | <ul><li>2014 in the Mandalay and the Arrowbar areas of the Northern Section under these conditions (see Fire History Map).</li><li>Lightning strike is the most common source of ignition. Prevailing winds tend to be from the north during fire events with a southerly swing in the afternoon.</li></ul>                                                                                                                                                                                                                                                                                                                                                                                                                                                                                                                                                                                    |                                                                                                                                                                                                                                                                                                                                                                              | the begin be composed on the period of the p | inning of fire se<br>pleted as requi<br>imeter of all bu                                                        | eason. Where e<br>red.<br>uilding assets (ii             | to be carried of<br>ephemeral grov                                                                                                                                                                   | out annually wit<br>wth creates ele<br>estead yard fen                                                                                                                                | thin and surrounding as<br>vated fuel loads further<br>ces), heritage stockyard<br>cover slashed to two wid                 | treatment of the AP2<br>ls, park signage, ent                                                                           | Z should<br>ry bays      |