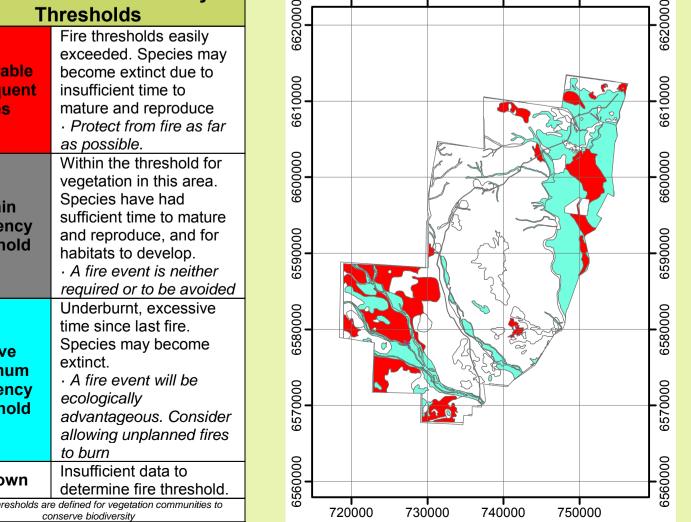

| Far West Region                                                                                                                                                                                                                                                                                                                                                                                                       |                                                                                                                                                                                                                                                                                                                                                                                                                                                                                                                                                                                                                                                                                                                                                                                                                                                                                                |                                                                                                                                                                                                                                                                                                                                                                              | Communications Information Service Channel Location and Comments                                                                                                                                                                                                                                                                                                                                                                                                                                                                                                                                                                                                                                                                                                                                                                                                                                                                                                                                                                                                                                                                                                                                                                                                                                                                                                                                                                                                                                                                                                                                                                                                                                                                                                                                                                                                                                                                                                                                                                                                                                                               |                                                                                                                 |                                                          |                                                                                                                                                                                                      |                                                                                                                                                                                       | Locality                                                                                                                    |                                                                                                                         |                          |
|-----------------------------------------------------------------------------------------------------------------------------------------------------------------------------------------------------------------------------------------------------------------------------------------------------------------------------------------------------------------------------------------------------------------------|------------------------------------------------------------------------------------------------------------------------------------------------------------------------------------------------------------------------------------------------------------------------------------------------------------------------------------------------------------------------------------------------------------------------------------------------------------------------------------------------------------------------------------------------------------------------------------------------------------------------------------------------------------------------------------------------------------------------------------------------------------------------------------------------------------------------------------------------------------------------------------------------|------------------------------------------------------------------------------------------------------------------------------------------------------------------------------------------------------------------------------------------------------------------------------------------------------------------------------------------------------------------------------|--------------------------------------------------------------------------------------------------------------------------------------------------------------------------------------------------------------------------------------------------------------------------------------------------------------------------------------------------------------------------------------------------------------------------------------------------------------------------------------------------------------------------------------------------------------------------------------------------------------------------------------------------------------------------------------------------------------------------------------------------------------------------------------------------------------------------------------------------------------------------------------------------------------------------------------------------------------------------------------------------------------------------------------------------------------------------------------------------------------------------------------------------------------------------------------------------------------------------------------------------------------------------------------------------------------------------------------------------------------------------------------------------------------------------------------------------------------------------------------------------------------------------------------------------------------------------------------------------------------------------------------------------------------------------------------------------------------------------------------------------------------------------------------------------------------------------------------------------------------------------------------------------------------------------------------------------------------------------------------------------------------------------------------------------------------------------------------------------------------------------------|-----------------------------------------------------------------------------------------------------------------|----------------------------------------------------------|------------------------------------------------------------------------------------------------------------------------------------------------------------------------------------------------------|---------------------------------------------------------------------------------------------------------------------------------------------------------------------------------------|-----------------------------------------------------------------------------------------------------------------------------|-------------------------------------------------------------------------------------------------------------------------|--------------------------|
| Paroo-Darling National Park                                                                                                                                                                                                                                                                                                                                                                                           |                                                                                                                                                                                                                                                                                                                                                                                                                                                                                                                                                                                                                                                                                                                                                                                                                                                                                                |                                                                                                                                                                                                                                                                                                                                                                              | PDNP UHF                                                                                                                                                                                                                                                                                                                                                                                                                                                                                                                                                                                                                                                                                                                                                                                                                                                                                                                                                                                                                                                                                                                                                                                                                                                                                                                                                                                                                                                                                                                                                                                                                                                                                                                                                                                                                                                                                                                                                                                                                                                                                                                       | 35                                                                                                              | <ul> <li>Peery / Arr<br/>Mt Murchis</li> </ul>           | rowbar / Man<br>son, Coonavi                                                                                                                                                                         | ndalay, Wilga,<br>itra, Tilpilly                                                                                                                                                      |                                                                                                                             |                                                                                                                         |                          |
| Peery / Arrowbar / Mandalay Section<br>Fire Management Strategy                                                                                                                                                                                                                                                                                                                                                       |                                                                                                                                                                                                                                                                                                                                                                                                                                                                                                                                                                                                                                                                                                                                                                                                                                                                                                |                                                                                                                                                                                                                                                                                                                                                                              | RFS<br>SES Wilcannia<br>SES White Cliffs                                                                                                                                                                                                                                                                                                                                                                                                                                                                                                                                                                                                                                                                                                                                                                                                                                                                                                                                                                                                                                                                                                                                                                                                                                                                                                                                                                                                                                                                                                                                                                                                                                                                                                                                                                                                                                                                                                                                                                                                                                                                                       |                                                                                                                 |                                                          | op                                                                                                                                                                                                   | Tibooburra                                                                                                                                                                            |                                                                                                                             | Wanaarir                                                                                                                |                          |
|                                                                                                                                                                                                                                                                                                                                                                                                                       | MENT I NSVV National Parks & VVIIdilite Service                                                                                                                                                                                                                                                                                                                                                                                                                                                                                                                                                                                                                                                                                                                                                                                                                                                |                                                                                                                                                                                                                                                                                                                                                                              | Agency                                                                                                                                                                                                                                                                                                                                                                                                                                                                                                                                                                                                                                                                                                                                                                                                                                                                                                                                                                                                                                                                                                                                                                                                                                                                                                                                                                                                                                                                                                                                                                                                                                                                                                                                                                                                                                                                                                                                                                                                                                                                                                                         | Pos<br>Far West R                                                                                               | <b>ct Informati</b><br>ition / Location<br>egion Duty Of | on<br>fficor                                                                                                                                                                                         | <b>Phone</b><br>08 8080 3222                                                                                                                                                          |                                                                                                                             | }                                                                                                                       | کر                       |
| These data are not guarante<br>a<br>This document is copyrigh<br>the co<br><b>This strateg</b>                                                                                                                                                                                                                                                                                                                        | used in conjunction with aerial photography and field reconnaissance of<br>development of incident action plans.<br>ed to be free from error or omission. The NSW National Parks and Wildlife and its emploin<br>ct done on the information in the data and any consequences of such acts or omissions<br>it. Apart from any fair dealing for the purpose of study, research criticism or r<br>pyright Act, no part may be reproduced by any process without written permit<br>y is a relevant Plan under Section 38 (4) and Section 44 (3) of Rural Fire                                                                                                                                                                                                                                                                                                                                      | oyees disclaim liability for any<br>s.<br>review, as permitted under<br>lission.<br><b>es Act 1997.</b>                                                                                                                                                                                                                                                                      | National Parks<br>& Wildlife Service                                                                                                                                                                                                                                                                                                                                                                                                                                                                                                                                                                                                                                                                                                                                                                                                                                                                                                                                                                                                                                                                                                                                                                                                                                                                                                                                                                                                                                                                                                                                                                                                                                                                                                                                                                                                                                                                                                                                                                                                                                                                                           | (bus. hours)                                                                                                    | g Area Office                                            |                                                                                                                                                                                                      | 08 8083 7900<br>08 8080 3200                                                                                                                                                          |                                                                                                                             | White Cliffs                                                                                                            | R                        |
| The NSW National Parks and Wildlife Service is part of the Office of Environment and Heritage.         Published by the Office of Environment and Heritage (NSW), 8th May 2014.         Contact: National Parks and Wildlife Service, West Darling Area Office,         PO Box 788, Broken Hill, NSW 2880. Ph 08 8080 3200         ISBN <978 1 74293 970 4> OEH <2012/1005>         Date Approved:       <08/05/2014> |                                                                                                                                                                                                                                                                                                                                                                                                                                                                                                                                                                                                                                                                                                                                                                                                                                                                                                | Far West Zone<br>NSW Rural Fire<br>Service                                                                                                                                                                                                                                                                                                                                   | Manager - Chris Favelle<br>(bus. hours)<br>(mobile)<br>Operations – Robyn Favelle<br>Wilcannia Fire Control (24 hours)<br>Wilcannia<br>White Cliffs                                                                                                                                                                                                                                                                                                                                                                                                                                                                                                                                                                                                                                                                                                                                                                                                                                                                                                                                                                                                                                                                                                                                                                                                                                                                                                                                                                                                                                                                                                                                                                                                                                                                                                                                                                                                                                                                                                                                                                            |                                                                                                                 | Celle C                                                  | 02 6836 1226<br>0419 691 815<br>0407 904 940                                                                                                                                                         | Broken Hill                                                                                                                                                                           | Wilcannia                                                                                                                   | XA                                                                                                                      |                          |
| Datum: Australian Geocentric Datum of Australia (GDA)       Data: Spot Satellite Imagery: 2005. 1:180k Topographic         1994       Map: Far West Region, Paroo-Darling National Park, Peery /         Projection: Australian Map Grid (AMG) Zone 54       Arrowbar / Mandalay Section FMS 2014         Scale: Noted scales are true when printed on A3size paper                                                   |                                                                                                                                                                                                                                                                                                                                                                                                                                                                                                                                                                                                                                                                                                                                                                                                                                                                                                | Emergency<br>Services                                                                                                                                                                                                                                                                                                                                                        |                                                                                                                                                                                                                                                                                                                                                                                                                                                                                                                                                                                                                                                                                                                                                                                                                                                                                                                                                                                                                                                                                                                                                                                                                                                                                                                                                                                                                                                                                                                                                                                                                                                                                                                                                                                                                                                                                                                                                                                                                                                                                                                                |                                                                                                                 | C                                                        | 08 8091 5963<br>000                                                                                                                                                                                  |                                                                                                                                                                                       | Menindee                                                                                                                    |                                                                                                                         |                          |
| Wildfires          Fire Season Information           Wildfires         < The critical wildfire season occurs during November and December.<br>This period may extend into the first half of January. Particular care is<br>required during periods of negative Southern Oscillation Indices. The<br>end of the critical fire season is often marked by wet storm activity.                                            |                                                                                                                                                                                                                                                                                                                                                                                                                                                                                                                                                                                                                                                                                                                                                                                                                                                                                                | SES<br>Police                                                                                                                                                                                                                                                                                                                                                                |                                                                                                                                                                                                                                                                                                                                                                                                                                                                                                                                                                                                                                                                                                                                                                                                                                                                                                                                                                                                                                                                                                                                                                                                                                                                                                                                                                                                                                                                                                                                                                                                                                                                                                                                                                                                                                                                                                                                                                                                                                                                                                                                |                                                                                                                 |                                                          | 32 500<br>8 8091 5880<br>8 8091 6606                                                                                                                                                                 | Kilometers<br>0 50 100                                                                                                                                                                |                                                                                                                             |                                                                                                                         |                          |
| Prescribed                                                                                                                                                                                                                                                                                                                                                                                                            | Prescribed burning should be undertaken before autu<br>Burning may also be undertaken during late winter and                                                                                                                                                                                                                                                                                                                                                                                                                                                                                                                                                                                                                                                                                                                                                                                   | Imn rain occurs.                                                                                                                                                                                                                                                                                                                                                             | Council                                                                                                                                                                                                                                                                                                                                                                                                                                                                                                                                                                                                                                                                                                                                                                                                                                                                                                                                                                                                                                                                                                                                                                                                                                                                                                                                                                                                                                                                                                                                                                                                                                                                                                                                                                                                                                                                                                                                                                                                                                                                                                                        | Wilcannia<br>Central Dar                                                                                        | ling Shire - Wi                                          |                                                                                                                                                                                                      | 08 8083 8091<br>08 8083 8910                                                                                                                                                          |                                                                                                                             |                                                                                                                         | 0                        |
|                                                                                                                                                                                                                                                                                                                                                                                                                       | Veget                                                                                                                                                                                                                                                                                                                                                                                                                                                                                                                                                                                                                                                                                                                                                                                                                                                                                          | tation                                                                                                                                                                                                                                                                                                                                                                       | and Bio                                                                                                                                                                                                                                                                                                                                                                                                                                                                                                                                                                                                                                                                                                                                                                                                                                                                                                                                                                                                                                                                                                                                                                                                                                                                                                                                                                                                                                                                                                                                                                                                                                                                                                                                                                                                                                                                                                                                                                                                                                                                                                                        | odive                                                                                                           | rsity                                                    | Three                                                                                                                                                                                                | shold                                                                                                                                                                                 | S                                                                                                                           |                                                                                                                         |                          |
| Behavi                                                                                                                                                                                                                                                                                                                                                                                                                | n Communities, Biodiversity Thi<br>our and Availability for Prescrib                                                                                                                                                                                                                                                                                                                                                                                                                                                                                                                                                                                                                                                                                                                                                                                                                           |                                                                                                                                                                                                                                                                                                                                                                              |                                                                                                                                                                                                                                                                                                                                                                                                                                                                                                                                                                                                                                                                                                                                                                                                                                                                                                                                                                                                                                                                                                                                                                                                                                                                                                                                                                                                                                                                                                                                                                                                                                                                                                                                                                                                                                                                                                                                                                                                                                                                                                                                |                                                                                                                 |                                                          | Real Carl                                                                                                                                                                                            | ] [                                                                                                                                                                                   | egend                                                                                                                       |                                                                                                                         |                          |
| Vegetation<br>Community                                                                                                                                                                                                                                                                                                                                                                                               | Biodiversity Thresholds Availabili                                                                                                                                                                                                                                                                                                                                                                                                                                                                                                                                                                                                                                                                                                                                                                                                                                                             | ty for Prescribe<br>Burns                                                                                                                                                                                                                                                                                                                                                    | -                                                                                                                                                                                                                                                                                                                                                                                                                                                                                                                                                                                                                                                                                                                                                                                                                                                                                                                                                                                                                                                                                                                                                                                                                                                                                                                                                                                                                                                                                                                                                                                                                                                                                                                                                                                                                                                                                                                                                                                                                                                                                                                              |                                                                                                                 |                                                          |                                                                                                                                                                                                      |                                                                                                                                                                                       |                                                                                                                             | PARK                                                                                                                    |                          |
| Arid / Semi-<br>arid<br>shrubland                                                                                                                                                                                                                                                                                                                                                                                     | <ul> <li>events less than<br/>15years should be<br/>avoided</li> <li>A high intensity fire<br/>may be permitted after<br/>a fire free period &gt;30<br/>years</li> <li>Two consecutive low<br/>intensity fires should be<br/>avoided</li> <li>Avoid two large area<br/>high intensity wildfires<br/>in a period less than 30</li> <li>with wir<br/>humidit</li> <li>Backbu<br/>without<br/>level low<br/>&gt;40%</li> <li>Fire should be<br/>arouded</li> <li>Shrubla<br/>include<br/>Eremop<br/>Chenop</li> </ul>                                                                                                                                                                                                                                                                                                                                                                             | wind, if fuel<br>wind, if fuel<br>w or humidity is<br>ould be avoided<br>hopod shrubland.<br>and species<br>Hopbush,<br>bhila, Acacia and<br>bhod / Saltbush                                                                                                                                                                                                                 |                                                                                                                                                                                                                                                                                                                                                                                                                                                                                                                                                                                                                                                                                                                                                                                                                                                                                                                                                                                                                                                                                                                                                                                                                                                                                                                                                                                                                                                                                                                                                                                                                                                                                                                                                                                                                                                                                                                                                                                                                                                                                                                                |                                                                                                                 |                                                          |                                                                                                                                                                                                      |                                                                                                                                                                                       | Mulga Woo<br>Arid / Semi-                                                                                                   | dland<br>-Arid Shrublan<br>along epheme                                                                                 |                          |
| Mulga<br>woodland                                                                                                                                                                                                                                                                                                                                                                                                     | <ul> <li>Mulga vegetation<br/>communities have a<br/>number of attributes that<br/>suggest they are<br/>adapted to very<br/>occasional fires. Trees<br/>are usually killed if the<br/>canopy is burnt and<br/>estimates of the time<br/>taken to produce seed<br/>after fire suggest that<br/>frequent fires could<br/>cause the contraction or<br/>loss of mulga<sup>1</sup>. If a<br/>second fire occurs<br/>before it has time to set<br/>seed or the post-fire<br/>conditions are not<br/>suitable for regeneration,<br/>then it can potentially be<br/>eliminated from an area<sup>1</sup></li> <li>Woodlar<br/>woodlar<br/>woodlar</li> <li>Woodlar<br/>site states the very<br/>other to enab<br/>fire to d<br/>the year<br/>above a<br/>where the<br/>signification<br/>grasses<br/>grass, the<br/>potentiation<br/>species<br/>Leopard<br/>and Eud<br/>such as<br/>Cooliba</li> </ul> | al years, Mulga<br>nd does not<br>ufficient fuel load<br>le a large scale<br>levelop. It is in<br>rs following<br>average rainfalls,<br>here can be a<br>ant increase in<br>mass of annual<br>s such as spear<br>that there is the<br>al for wildfire to<br>to the mulga<br>nds<br>woodland<br>s on park include<br>dwood, Belah<br>calyptus species<br>s Blackbox and<br>th |                                                                                                                                                                                                                                                                                                                                                                                                                                                                                                                                                                                                                                                                                                                                                                                                                                                                                                                                                                                                                                                                                                                                                                                                                                                                                                                                                                                                                                                                                                                                                                                                                                                                                                                                                                                                                                                                                                                                                                                                                                                                                                                                | 730 35                                                                                                          | Ory & E                                                  | Bushfire                                                                                                                                                                                             |                                                                                                                                                                                       | Analysis and Wanagement Manual,<br>Reference 1 - William<br>impacts in the Mulga I<br>Asset Prote<br>Arrowbar &             | 2013-14.><br>hs J., Fire Regimes<br>andscapes of centr<br>Strategies<br>ate<br>ate<br>ection Zones<br>Euramurtie Bore W | & their<br>al Australia, |
| Grassland                                                                                                                                                                                                                                                                                                                                                                                                             | <ul> <li>than 2 years and less<br/>than 10 years</li> <li>The natural fire regime<br/>for spear grass is<br/>unknown</li> <li>The historic record of fire<br/>frequency in the area<br/>shows intervals from 10<br/>to 23 years</li> <li>both on<br/>spear g<br/>source of<br/>(predom<br/>strike)</li> <li>Availabl<br/>prescrip<br/>under e<br/>condition</li> </ul>                                                                                                                                                                                                                                                                                                                                                                                                                                                                                                                         | our depending<br>the presence of<br>grass and a<br>of ignition<br>ninantly lightning<br>le for<br>otion burns<br>ephemeral<br>ons                                                                                                                                                                                                                                            | 00390-<br>85-<br>6580-<br>75-<br>6570-<br>Z                                                                                                                                                                                                                                                                                                                                                                                                                                                                                                                                                                                                                                                                                                                                                                                                                                                                                                                                                                                                                                                                                                                                                                                                                                                                                                                                                                                                                                                                                                                                                                                                                                                                                                                                                                                                                                                                                                                                                                                                                                                                                    |                                                                                                                 |                                                          | Kilometers 5 10                                                                                                                                                                                      |                                                                                                                                                                                       | Mandalay W Roads and Trails Major Road Minor Road Cat 9 tanke                                                               | d                                                                                                                       |                          |
| Recent Fire<br>History                                                                                                                                                                                                                                                                                                                                                                                                | <ul> <li>Vegetation communities on the Park d<br/>carry sufficient fuel load for large scale<br/>develop. This is a result of low fuel lev<br/>understorey and the lack of spatial cor<br/>by intermittent areas of bare earth or r<br/>However ephemeral growth of spear g<br/>annual grasses can create a continuou<br/>capable of carrying fire.</li> <li>The frequency of fire in the Paroo-Dark<br/>Park area is low. In recent times large<br/>occurred in the region following conse<br/>above average winter/spring rainfall.</li> <li>The last fires to occur on park were in<br/>2014 in the Mandalay and the Arrowto</li> </ul>                                                                                                                                                                                                                                                     | e fires to<br>vels in the<br>ntinuity caused<br>rocky ground.<br>grass and other<br>us fuel load<br>ling National<br>scale fires have<br>cutive years of<br>early 2012 &                                                                                                                                                                                                     | Peery S<br>Peer                                                                                                                                                                                                                                                                                                                                                                                                                                                                                                                                                                                                                                                                                                                                                                                                                                                                                                                                                                                                                                                                                                                                                                                                                                                                                                                                                                                                                                                                                                                                                                                                                                                                                                                                                                                                                                                                                                                                                                                                                                                                                                                | 730 35<br>Asset<br>/bar Homestead<br>Complex<br>Shearers Quarte<br>ry Homestead /<br>dalay Shearers<br>Woolshee | er / Woolshed<br>Workshop                                | Off White Cliff<br>Map: White Cliff<br>Grid Reference<br>Off Glendara I<br>Map: White Cli<br>Grid Reference<br>Off Glendara I<br>Map: White Cli<br>Grid Reference<br>Off Wanaaring<br>Map: White Cli | liffs $(7536) - 1:10$<br>2e - 0724900, 6577<br>Rd - Peery Section<br>liffs $(7536) - 1:10$<br>2e - 0731800, 6598<br>Rd - Peery Section<br>liffs $(7536) - 1:10$<br>2e - 0731200, 6593 | on<br>– Arrowbar Section<br>00,000<br>7100<br>ion<br>00,000<br>5000<br>on<br>00,000<br>3800<br>– Mandalay Section<br>00,000 | AMS Equipment<br>1297731<br>1297732<br>1297733<br>1297733<br>1297734                                                    | 2                        |
|                                                                                                                                                                                                                                                                                                                                                                                                                       | <ul><li>2014 in the Mandalay and the Arrowbar areas of the Northern Section under these conditions (see Fire History Map).</li><li>Lightning strike is the most common source of ignition. Prevailing winds tend to be from the north during fire events with a southerly swing in the afternoon.</li></ul>                                                                                                                                                                                                                                                                                                                                                                                                                                                                                                                                                                                    |                                                                                                                                                                                                                                                                                                                                                                              | the begin be composed on the period of the p | inning of fire se<br>pleted as requi<br>imeter of all bu                                                        | eason. Where e<br>red.<br>uilding assets (ii             | to be carried of<br>ephemeral grov                                                                                                                                                                   | out annually wit<br>wth creates ele<br>estead yard fen                                                                                                                                | thin and surrounding as<br>vated fuel loads further<br>ces), heritage stockyard<br>cover slashed to two wid                 | treatment of the AP2<br>ls, park signage, ent                                                                           | Z should<br>ry bays      |