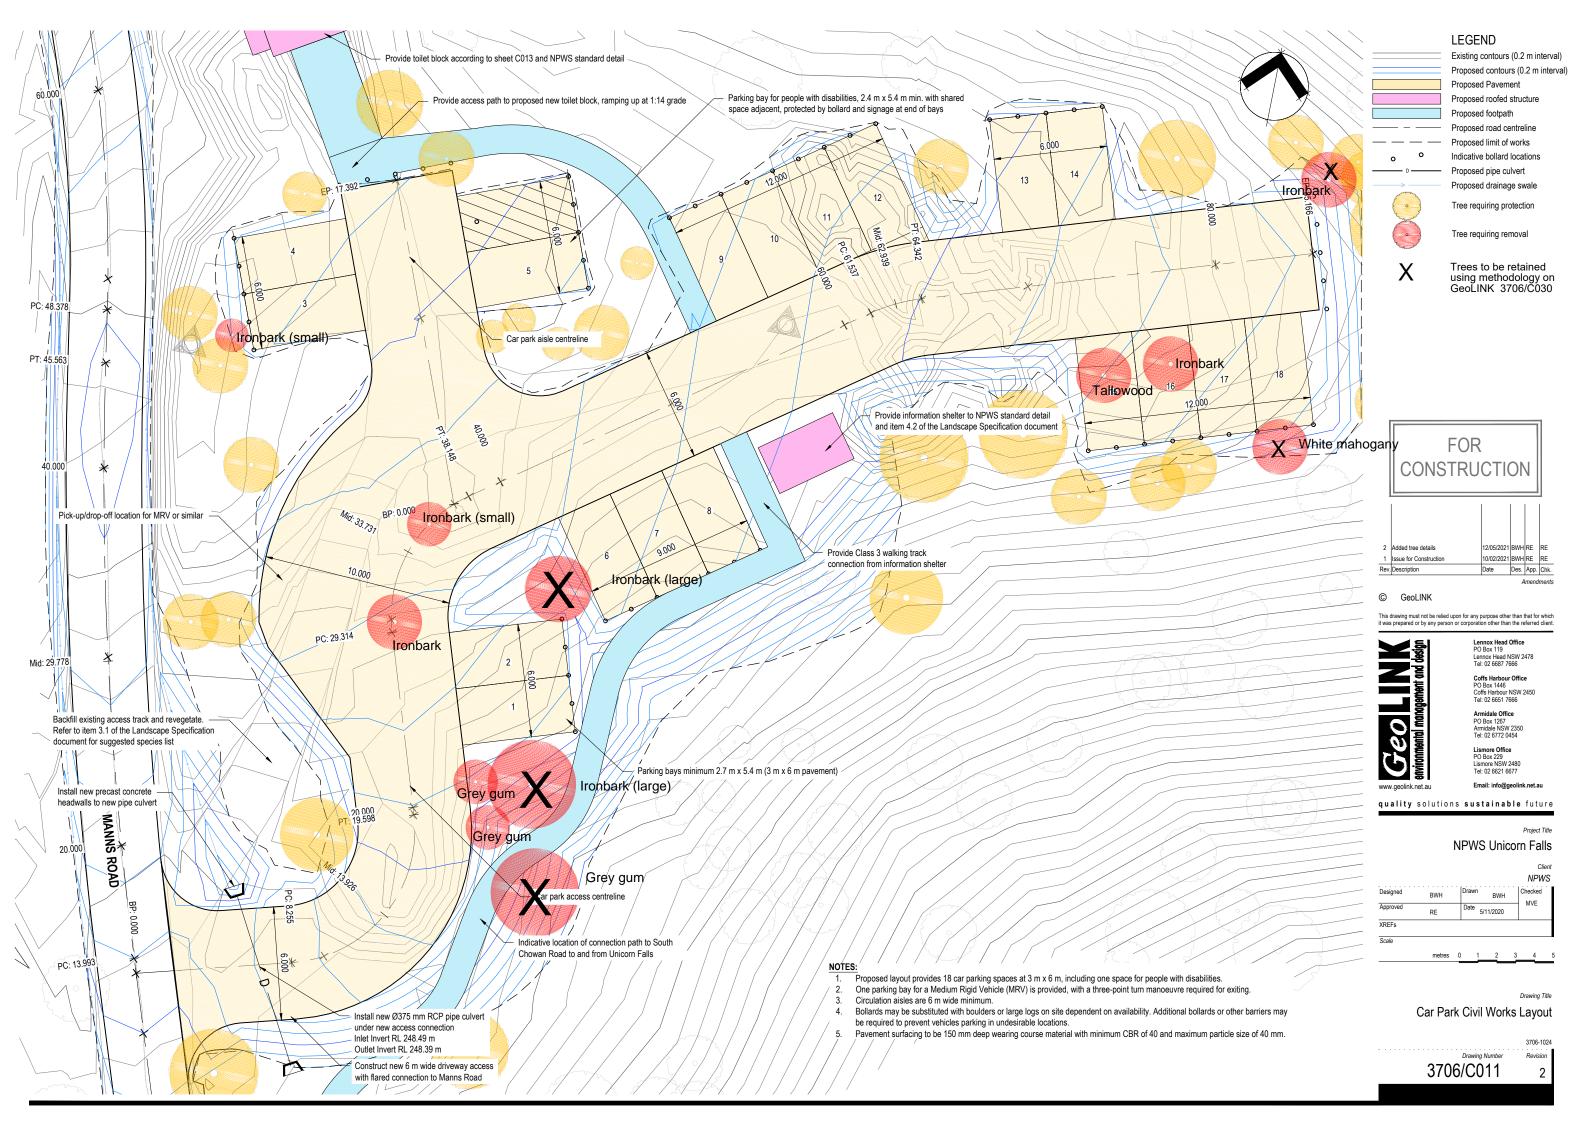

## LEGEND

Existing contours (0.2 m interval)
Proposed contours (0.2 m interval)
Proposed limit of works

Tree requiring protection

Tree requiring removal

Trees to be retained using methodology on GeoLINK 3706/C030

## © GeoLINK

This drawing must not be relied upon for any purpose other than that for which it was prepared or by any person or corporation other than the referred client.

Geol MK environmental management and design

Lennox Head Office PO Box 119 Lennox Head NSW 2478 Tel: 02 6687 7666

PO Box 1446 Coffs Harbour NSW 2 Tel: 02 6651 7666

Armidale Office PO Box 1267 Armidale NSW 2350 Tel: 02 6772 0454

Lismore Office PO Box 229 Lismore NSW 2480 Tel: 02 6621 6677

quality solutions sustainable future

Project Title
NPWS Unicorn Falls

Drawing Title
Earthworks Cut and Fill Plan

3706-1024 3706/C012 2