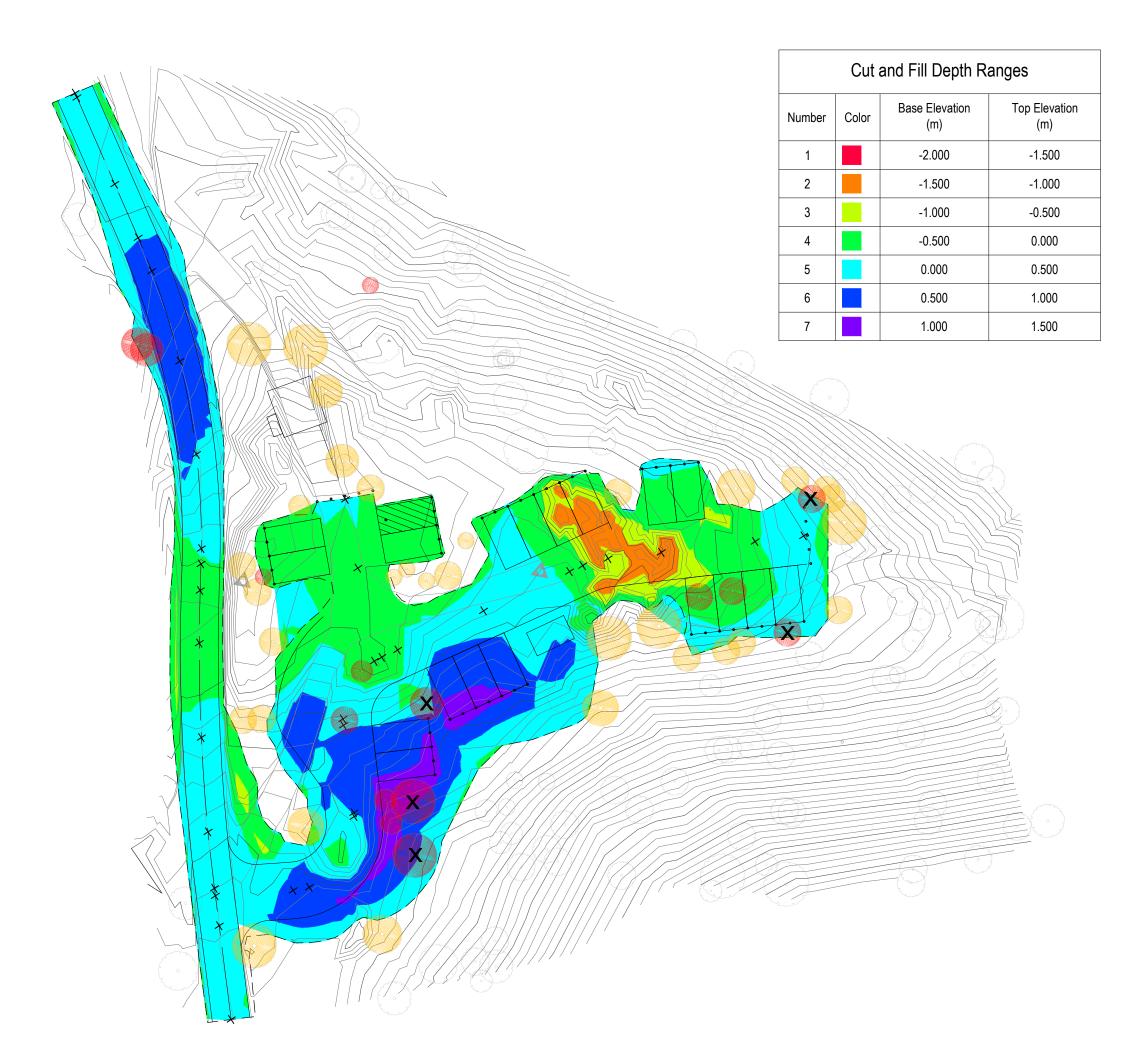

quality solutions sustainable future

Project Title
NPWS Unicorn Falls

Drawing Title
Earthworks Cut and Fill Plan

3706-1024 3706/C012 2