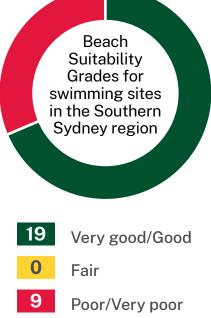

#### **Best beaches**

Greenhills Beach, Wanda Beach, Elouera Beach, North Cronulla Beach, Shelly Beach and Oak Park.

These sites had excellent water quality and were suitable for swimming almost all of the time.

Estuarine swimming sites did not perform as well as ocean beaches due to lower levels of flushing which increase the time needed to disperse and dilute pollution inputs, taking longer to recover from stormwater events.