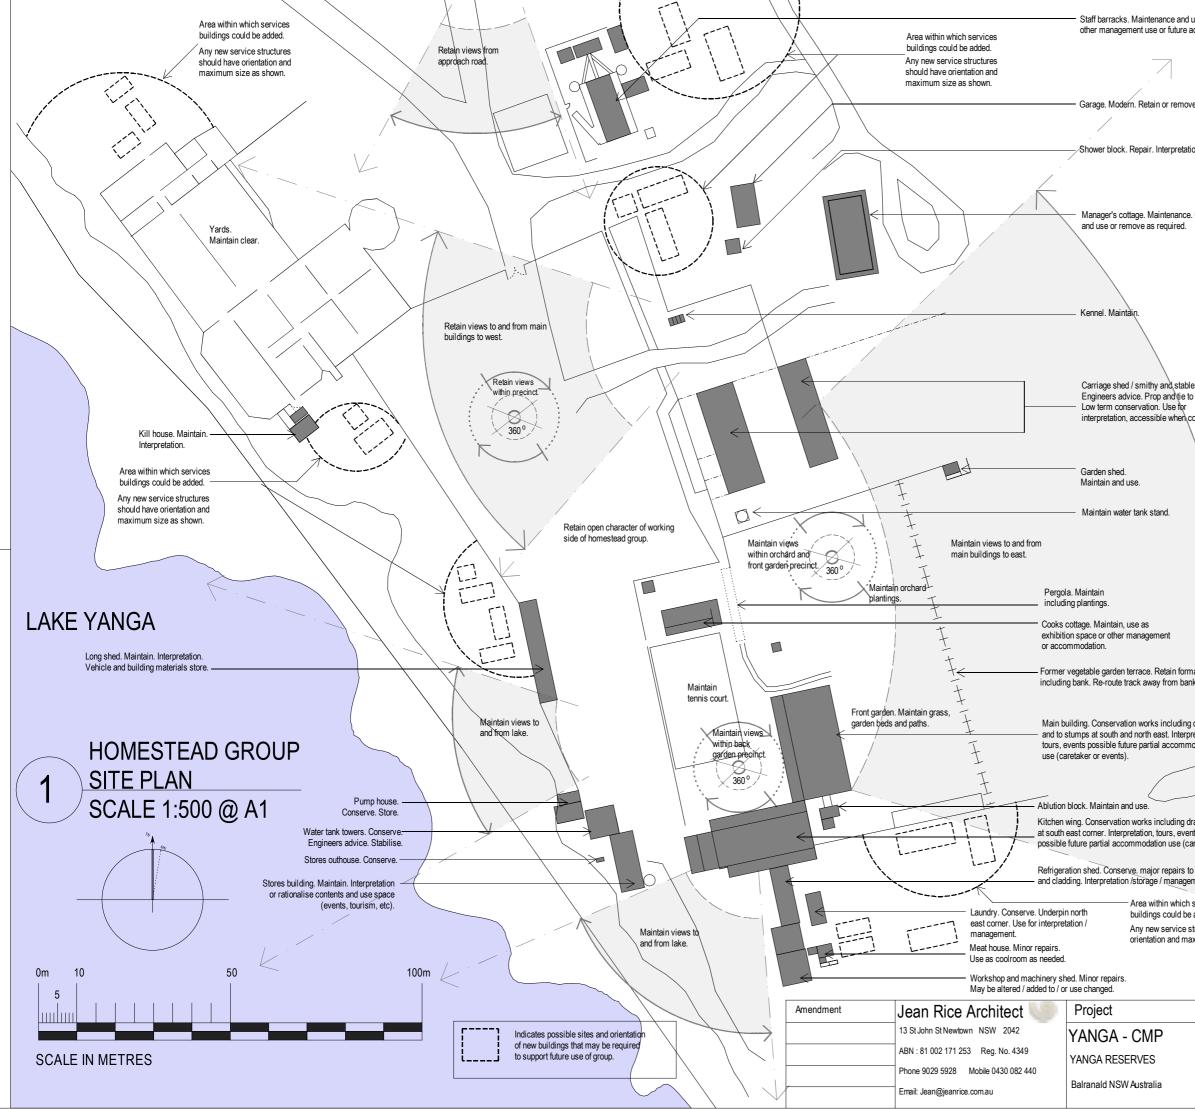

| use as office o<br>accommodatio                                                  | or<br>In.                   |        |            |
|----------------------------------------------------------------------------------|-----------------------------|--------|------------|
| ve as required.                                                                  |                             |        |            |
| on or adapt.                                                                     |                             |        | /          |
| . Change                                                                         |                             |        |            |
| e.<br>o stabilise.                                                               |                             |        |            |
|                                                                                  |                             |        |            |
| nation<br>Ik.<br>drainage<br>retation,<br>odation                                |                             |        |            |
| rainage and to<br>nts, managem<br>aretaker or eve                                | stumps                      | YANGA  |            |
| b timber struct<br>ment.<br>services<br>added.<br>tructures shou<br>ximum size a | Jid have                    |        |            |
|                                                                                  | Drawing Title               | Dwg No | ID 01      |
|                                                                                  | HOMESTEAD GROUP             | Drawn  | SR         |
|                                                                                  | SITE PLAN<br>IMPLEMENTATION | Scale  | 1:500 @ A1 |
|                                                                                  |                             | Date   | Sep/2012   |