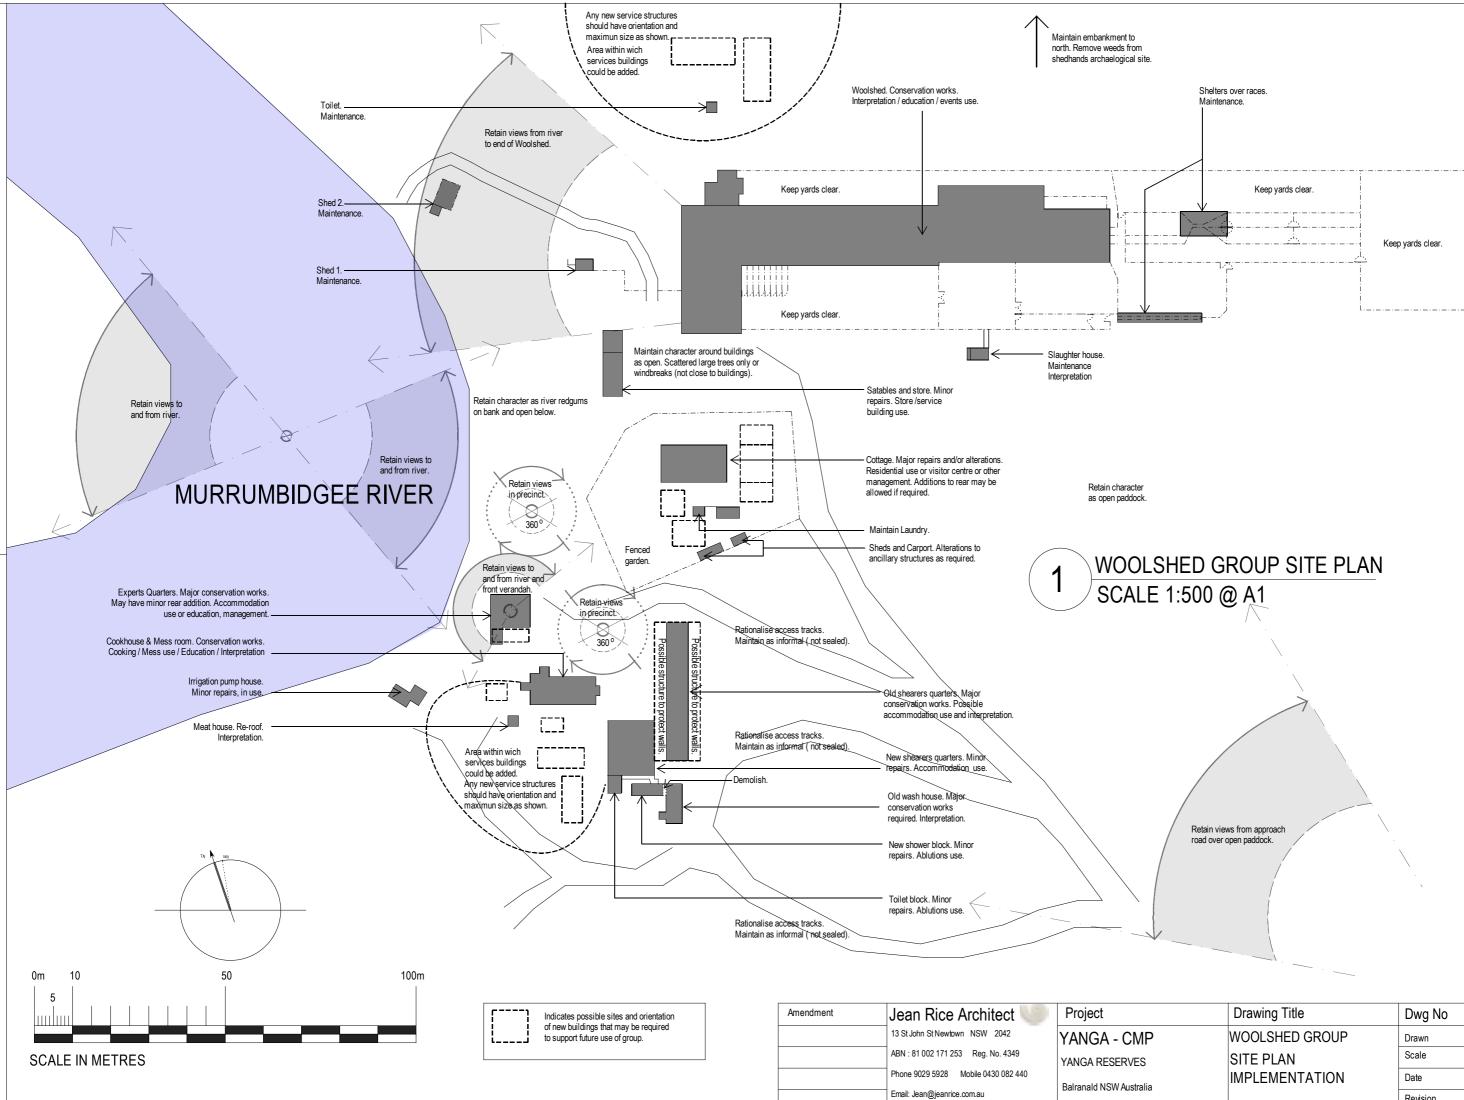

Revision

| Drawing Title  | Dwg No   | ID 01      |
|----------------|----------|------------|
| WOOLSHED GROUP | Drawn    | SR         |
| SITE PLAN      | Scale    | 1:500 @ A1 |
| IMPLEMENTATION | Date     | Sep/2012   |
|                | Revision |            |