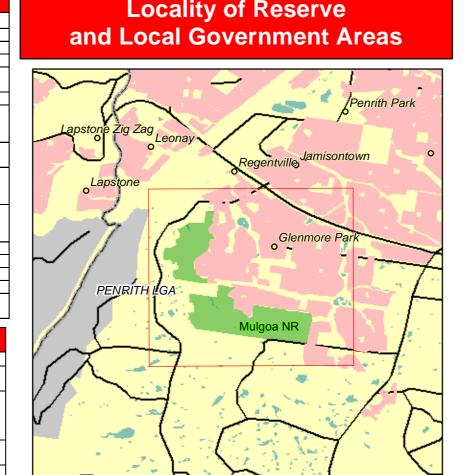

nel (e.g. RFS FG 3 = NPWS FG 43)</li> </ul> |  |  |  |
| UHF - CB                   | 1 - 99                         | Available in most NSWFB and RFS vehicles     Choose channel on fire-ground with NSWFB and RFS                                                                                |  |  |  |
| Mobile Phone - GSM         | -                              | Good coverage                                                                                                                                                                |  |  |  |
| ·                          | ·                              |                                                                                                                                                                              |  |  |  |







|                                                                                    | NSW                                                                                                                    |  |  |  |
|------------------------------------------------------------------------------------|------------------------------------------------------------------------------------------------------------------------|--|--|--|
|                                                                                    | nationalparks.nsw.gov.au                                                                                               |  |  |  |
| Ma                                                                                 | ap Details