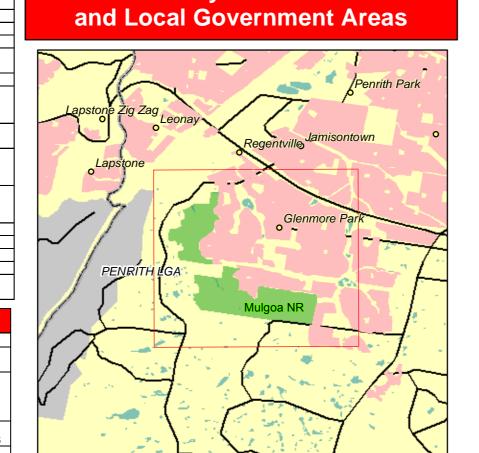

l (e.g. RFS FG 3 = NPWS FG 43)</li> </ul> |  |  |  |
| UHF - CB                   | 1 - 99                         | Available in most NSWFB and RFS vehicles     Choose channel on fire-ground with NSWFB and RFS                                                                                |  |  |  |
| Mobile Phone - GSM         | -                              | Good coverage                                                                                                                                                                |  |  |  |
| ·                          | ·                              |                                                                                                                                                                              |  |  |  |







|                                                                                    | NSW                                                                                                                    |  |  |  |
|------------------------------------------------------------------------------------|------------------------------------------------------------------------------------------------------------------------|--|--|--|
|                                                                                    | nationalparks.nsw.gov.au                                                                                               |  |  |  |
| Ma                                                                                 | ap Details