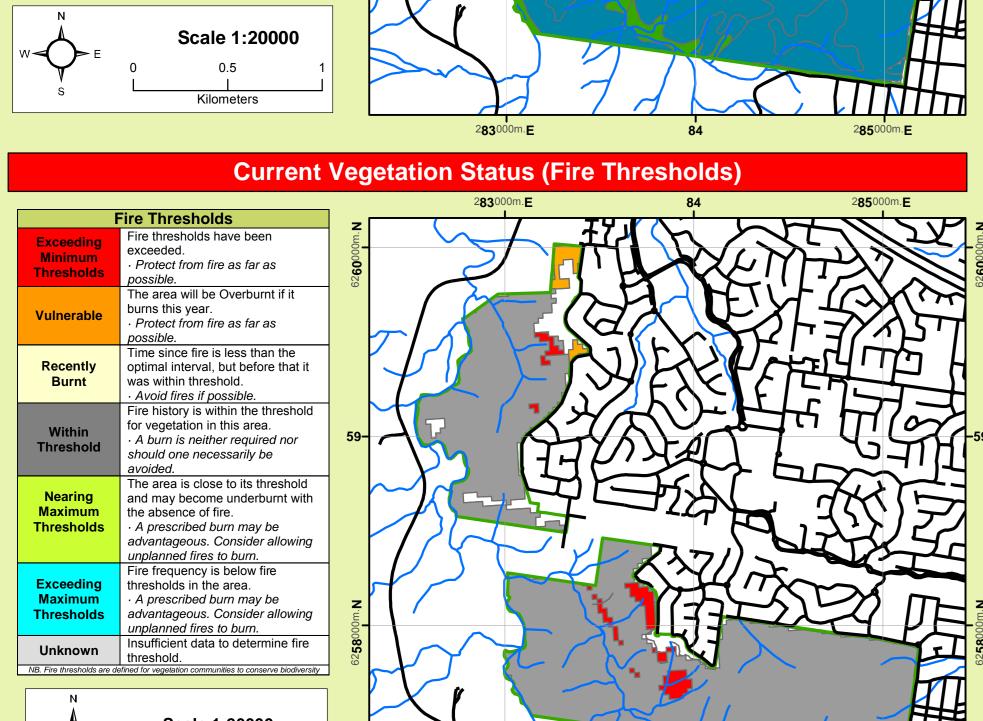

|                                                                                    | NSW                                                                                                                    |  |  |  |
|------------------------------------------------------------------------------------|------------------------------------------------------------------------------------------------------------------------|--|--|--|
|                                                                                    | nationalparks.nsw.gov.au                                                                                               |  |  |  |
| Ma                                                                                 | ap Details                                                                                                             |  |  |  |
| Patum: Geocentric Datum of Australia (ADA) 1994 Projection: Map Grid (MGZ) Zone 56 | Aerial Photography: public_NSW_Imagery - © Land and Property Information 2015  1:25k Topographic Map: Penrith 9030-3-N |  |  |  |
|                                                                                    |                                                                                                                        |  |  |  |
| Vegetation Vegetation                                                              |                                                                                                                        |  |  |  |
|                                                                                    | 2 <b>83</b> 000m. <b>E</b>                                                                                             |  |  |  |
| Vegetation Map Legen                                                               | d Z                                                                                                                    |  |  |  |