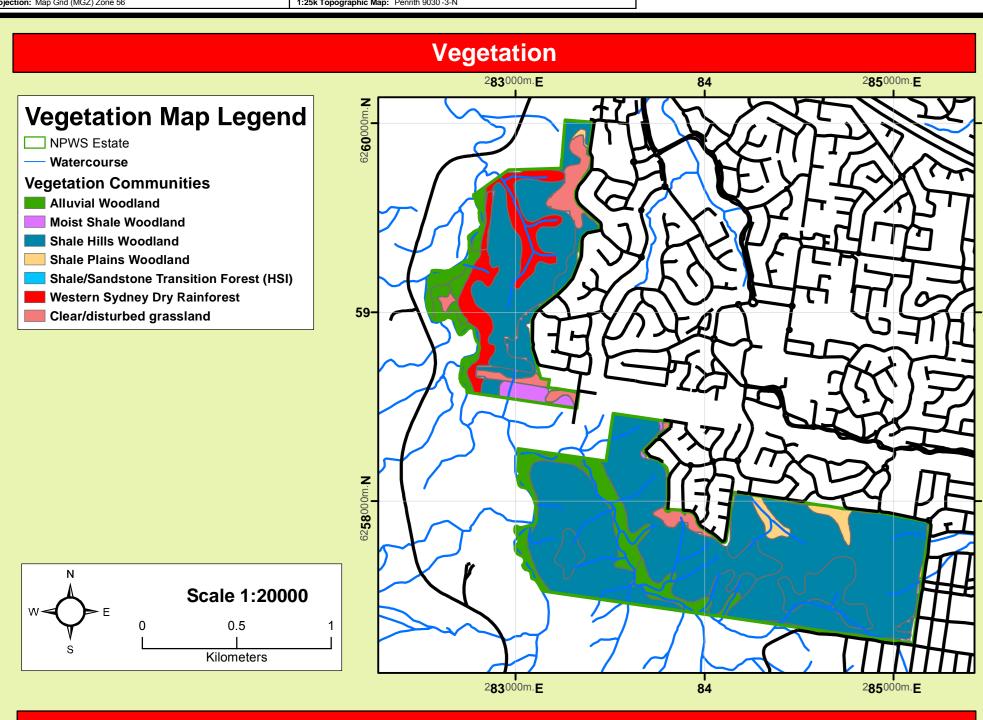

|                                                                                    | NSW                                                                                                                    |  |  |  |
|------------------------------------------------------------------------------------|------------------------------------------------------------------------------------------------------------------------|--|--|--|
|                                                                                    | nationalparks.nsw.gov.au                                                                                               |  |  |  |
| Ma                                                                                 | ap Details                                                                                                             |  |  |  |
| Patum: Geocentric Datum of Australia (ADA) 1994 Projection: Map Grid (MGZ) Zone 56 | Aerial Photography: public_NSW_Imagery - © Land and Property Information 2015  1:25k Topographic Map: Penrith 9030-3-N |  |  |  |
|                                                                                    |                                                                                                                        |  |  |  |
| Vegetation Vegetation                                                              |                                                                                                                        |  |  |  |
|                                                                                    | 2 <b>83</b> 000m. <b>E</b>                                                                                             |  |  |  |
| Vegetation Map Legen                                                               | d Z                                                                                                                    |  |  |  |