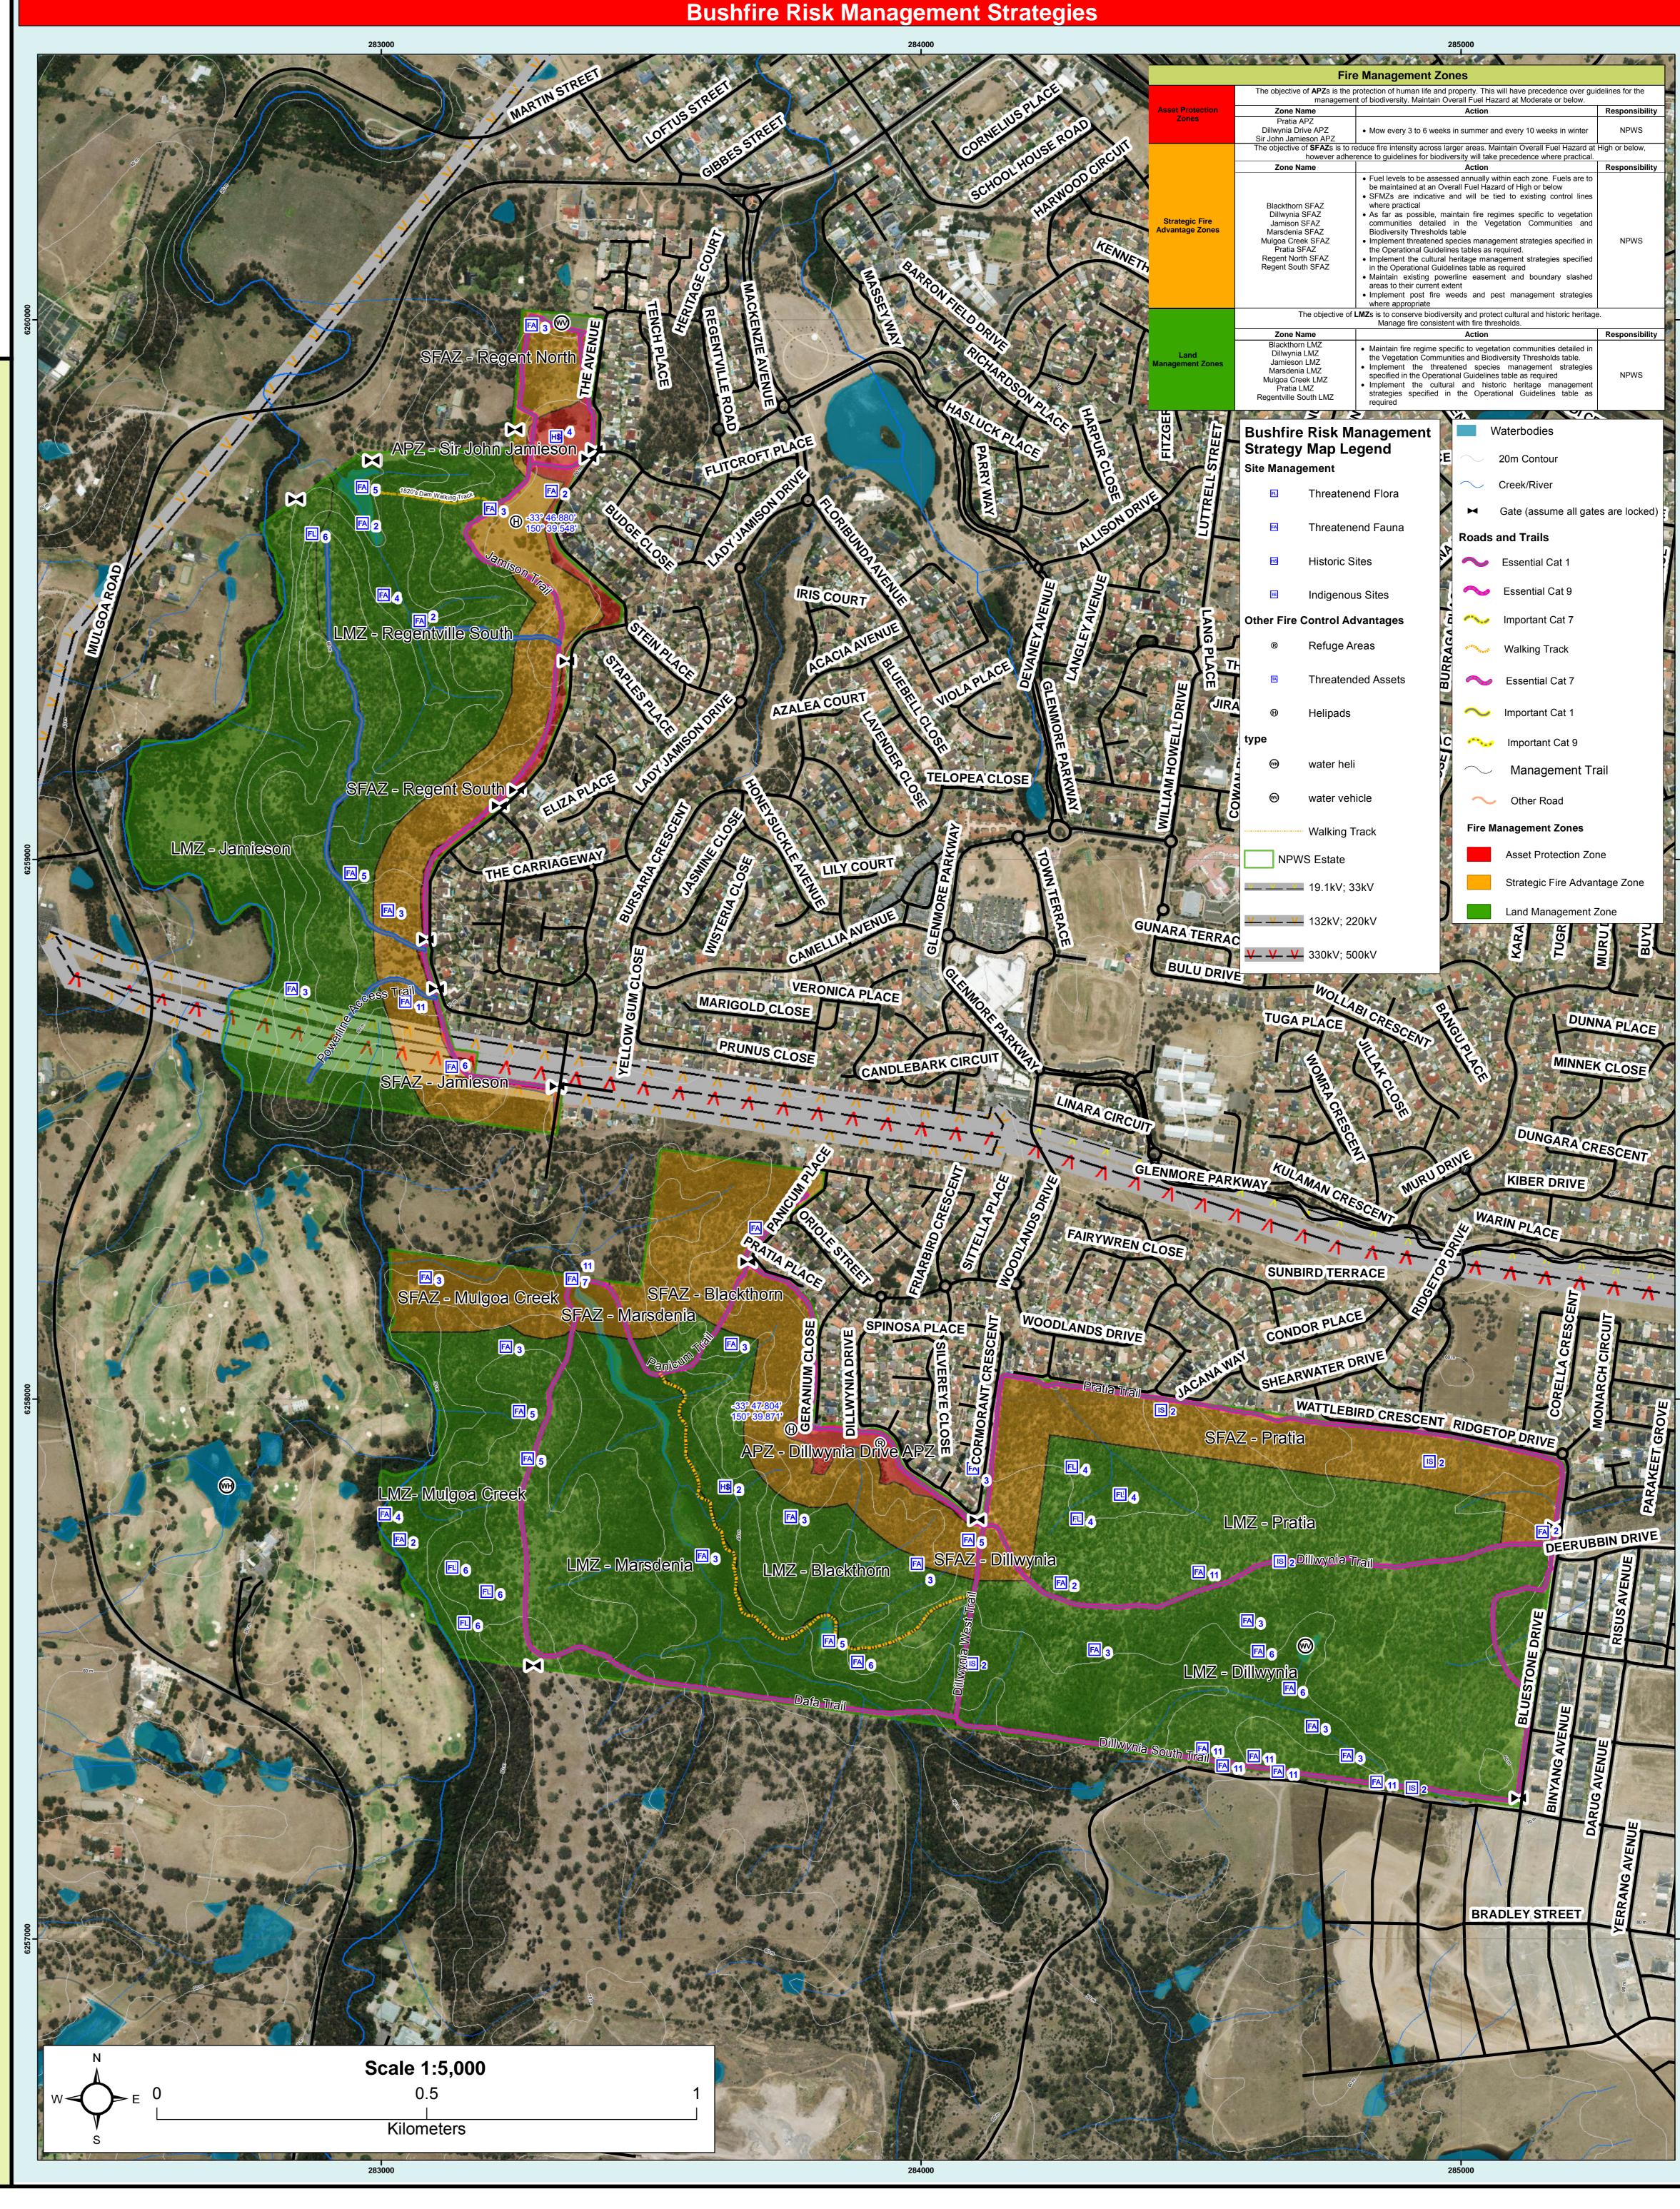

## Cumberland Plain Woodland Endangered Ecological Community Information, February 2004 Cumberland Plain Recovery Plan, 2011 Fire Sea

Community Information, February 2004

**Related Documents** 

• National Parks and Wildlife Service Fire Management

Shale Sandstone Transitional Forest Endangered

Ecological Community Information, February 2004

Moist Shale Woodland Forest Endangered Ecological

Manual, 2015-16

Burning

| son Information                                                                                                                |   |
|--------------------------------------------------------------------------------------------------------------------------------|---|
| e statutory wildfire season occurs<br>ween 1 <sup>st</sup> October and 31 <sup>st</sup> March.<br>s may be extended if weather |   |
| ditions lead to increased fire danger side of this period.                                                                     | L |
| scribed burning in this area is mally undertaken in Spring through to umn.                                                     | L |
|                                                                                                                                |   |