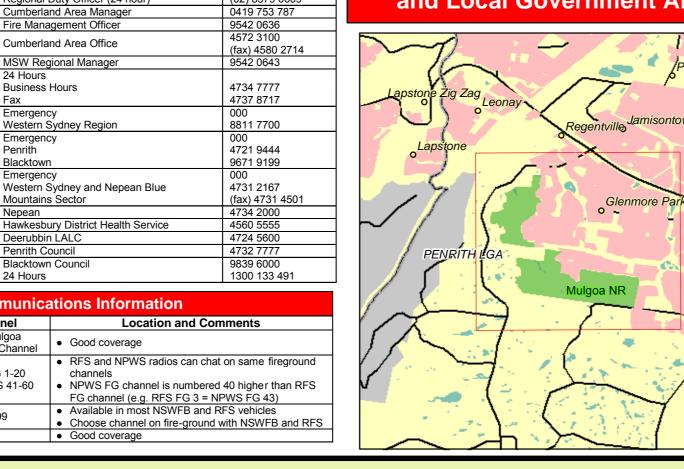

| SES                           |            | Emergeno                       | су                          |                | 000       |
|-------------------------------|------------|--------------------------------|-----------------------------|----------------|-----------|
|                               |            | Western Sydney Region          |                             | 8811 7700      |           |
| Police                        |            | Emergency                      |                             | 000            |           |
|                               |            | Penrith                        |                             | 4721 9444      |           |
|                               |            | Blacktown                      |                             |                | 9671 9199 |
| Ambulance                     |            | Emergency                      |                             | 000            |           |
|                               |            | Western Sydney and Nepean Blue |                             | 4731 2167      |           |
|                               |            | Mountains Sector               |                             | (fax) 4731 450 |           |
| Hospital                      |            | Nepean                         |                             |                | 4734 2000 |
|                               |            | Hawkesbu                       | ury District Health Service |                | 4560 5555 |
| Local Aboriginal Land Council |            | Deerubbin LALC                 |                             | 4724 5600      |           |
| Council                       |            | Penrith Co                     | ouncil                      |                | 4732 7777 |
|                               |            | Blacktown Council              |                             | 9839 6000      |           |
|                               |            | 24 Hours                       |                             | 1300 133 491   |           |
|                               |            |                                |                             |                |           |
| Communications Information    |            |                                |                             |                |           |
| Service                       | Channel    |                                | Location                    | and Com        | ments     |
|                               | 134 Mulgoa |                                |                             |                |           |

**Contact Information** 

**NSW National Parks** 

& Wildlife Service

Cumberland Zone

NSW Rural Fire Service

Position / Location

|                            | 24 Hours                       | 1300 133 491                                                                                                                                                                 |  |  |  |
|----------------------------|--------------------------------|------------------------------------------------------------------------------------------------------------------------------------------------------------------------------|--|--|--|
| Communications Information |                                |                                                                                                                                                                              |  |  |  |
| Service                    | Channel                        | Location and Comments                                                                                                                                                        |  |  |  |
| NPWS - VHF                 | 134 Mulgoa<br>130 Vote Channel | Good coverage                                                                                                                                                                |  |  |  |
| NPWS/RFS - VHF             | RFS FG 1-20<br>NPWS FG 41-60   | <ul> <li>RFS and NPWS radios can chat on same fireground channels</li> <li>NPWS FG channel is numbered 40 higher than RFS FG channel (e.g. RFS FG 3 = NPWS FG 43)</li> </ul> |  |  |  |
| UHF - CB                   | 1 - 99                         | Available in most NSWFB and RFS vehicles     Choose channel on fire-ground with NSWFB and RFS                                                                                |  |  |  |
| Mobile Phone - GSM         | -                              | Good coverage                                                                                                                                                                |  |  |  |
| ·                          | ·                              |                                                                                                                                                                              |  |  |  |