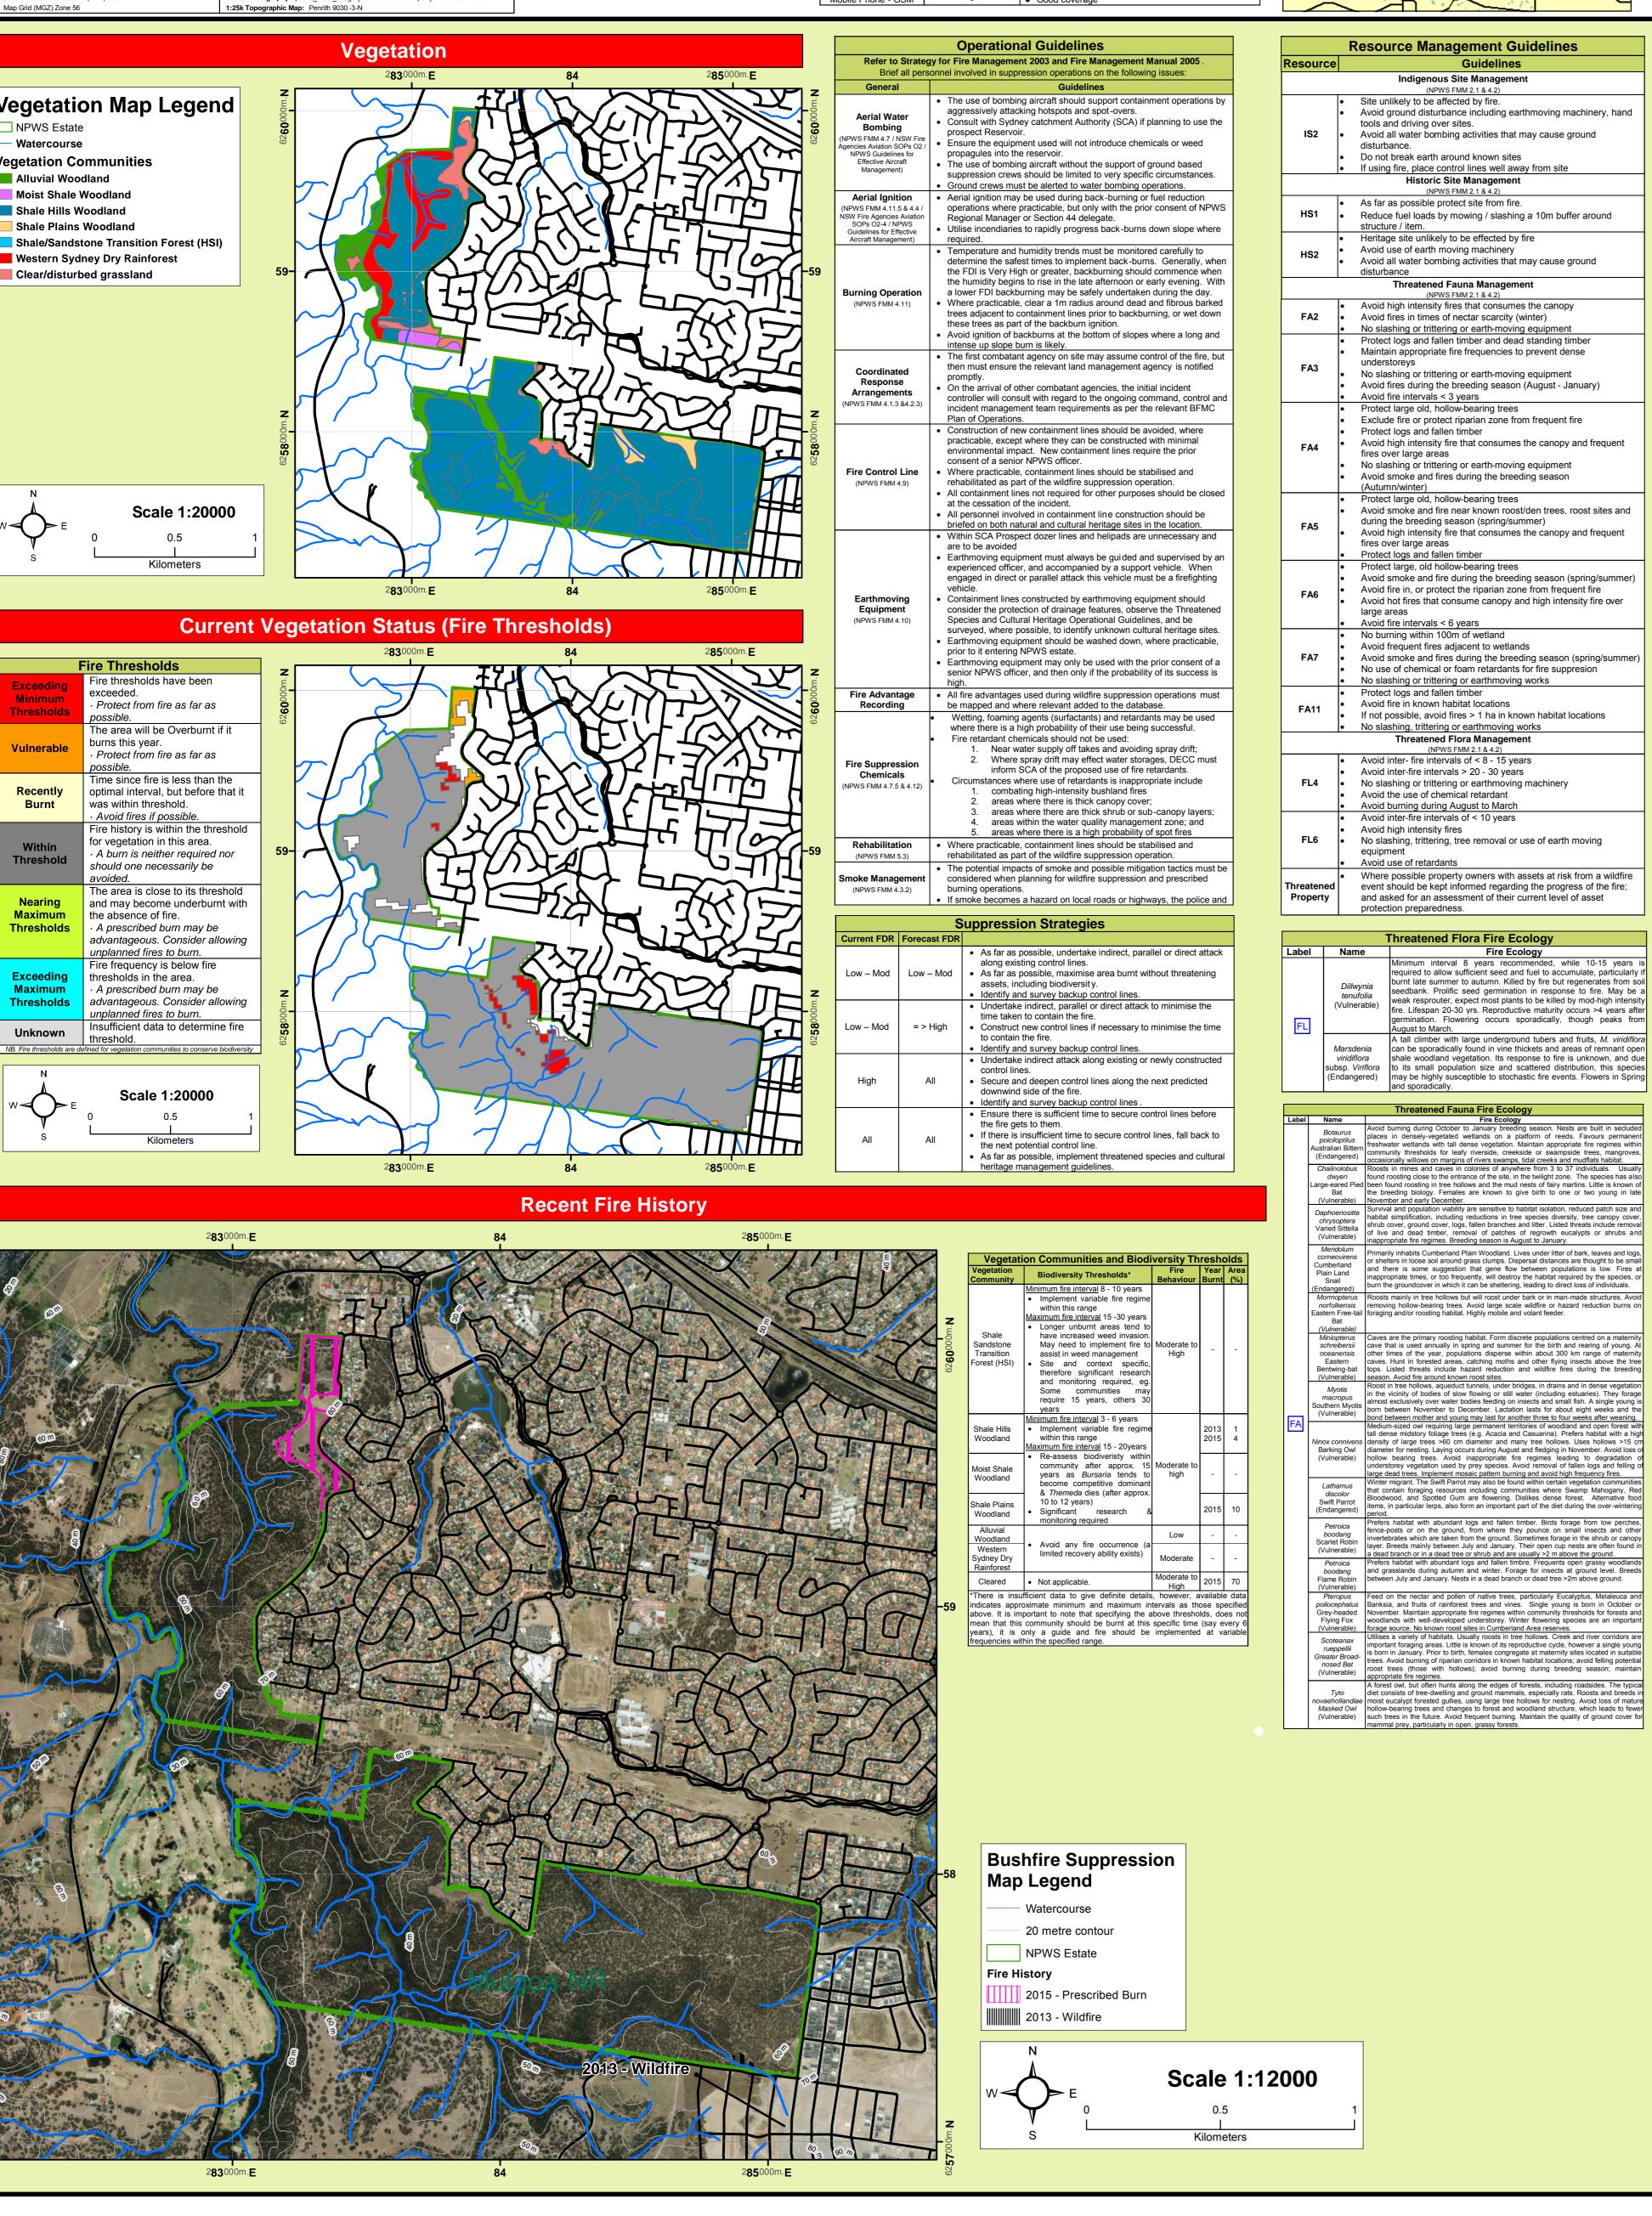

## Cumberland Plain Woodland Endangered Ecological Community Information, February 2004 Cumberland Plain Recovery Plan, 2011 Fire Sea

Community Information, February 2004

**Related Documents** 

• National Parks and Wildlife Service Fire Management

Shale Sandstone Transitional Forest Endangered

Ecological Community Information, February 2004

Moist Shale Woodland Forest Endangered Ecological

Manual, 2015-16

Burning

| son Information                                                                                                                |   |
|--------------------------------------------------------------------------------------------------------------------------------|---|
| e statutory wildfire season occurs<br>ween 1 <sup>st</sup> October and 31 <sup>st</sup> March.<br>s may be extended if weather |   |
| ditions lead to increased fire danger side of this period.                                                                     | L |
| scribed burning in this area is mally undertaken in Spring through to umn.                                                     | L |
|                                                                                                                                |   |

|                                                                                    | NSW                                                                                                                    |  |  |  |
|------------------------------------------------------------------------------------|------------------------------------------------------------------------------------------------------------------------|--|--|--|
|                                                                                    | nationalparks.nsw.gov.au                                                                                               |  |  |  |
| Ma                                                                                 | ap Details                                                                                                             |  |  |  |
| Patum: Geocentric Datum of Australia (ADA) 1994 Projection: Map Grid (MGZ) Zone 56 | Aerial Photography: public_NSW_Imagery - © Land and Property Information 2015  1:25k Topographic Map: Penrith 9030-3-N |  |  |  |
|                                                                                    |                                                                                                                        |  |  |  |
| Vegetation Vegetation                                                              |                                                                                                                        |  |  |  |
|                                                                                    | 2 <b>83</b> 000m. <b>E</b>                                                                                             |  |  |  |
| Vegetation Map Legen                                                               | d Z                                                                                                                    |  |  |  |