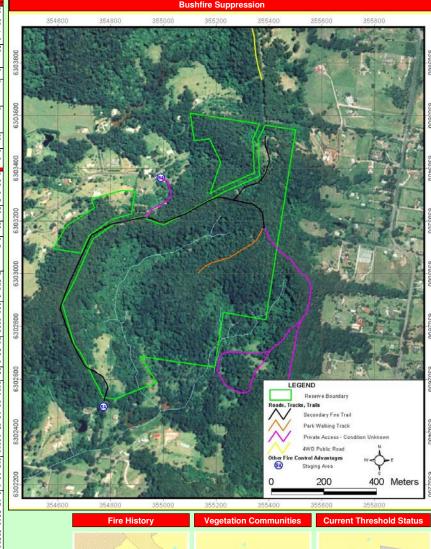

Park Warking Track
Private Access
WYD Public Road

|                        | The objective of LMZs is to conserve biodiversity and protect cultural herita<br>Manage fire consistent with fire thresholds. |                                                                                                                                                               | ıral heritage. |
|------------------------|-------------------------------------------------------------------------------------------------------------------------------|---------------------------------------------------------------------------------------------------------------------------------------------------------------|----------------|
|                        | Zone                                                                                                                          | Action                                                                                                                                                        | Responsibility |
| nd Management<br>Zones | LMZ 1                                                                                                                         | As far as possible maintain fire regimes within<br>specified intervals.<br>As far as possible implement specified<br>threatened species management guidelines | NPWS           |
|                        | 11477.0                                                                                                                       | Exclude all fires from these zones.                                                                                                                           |                |